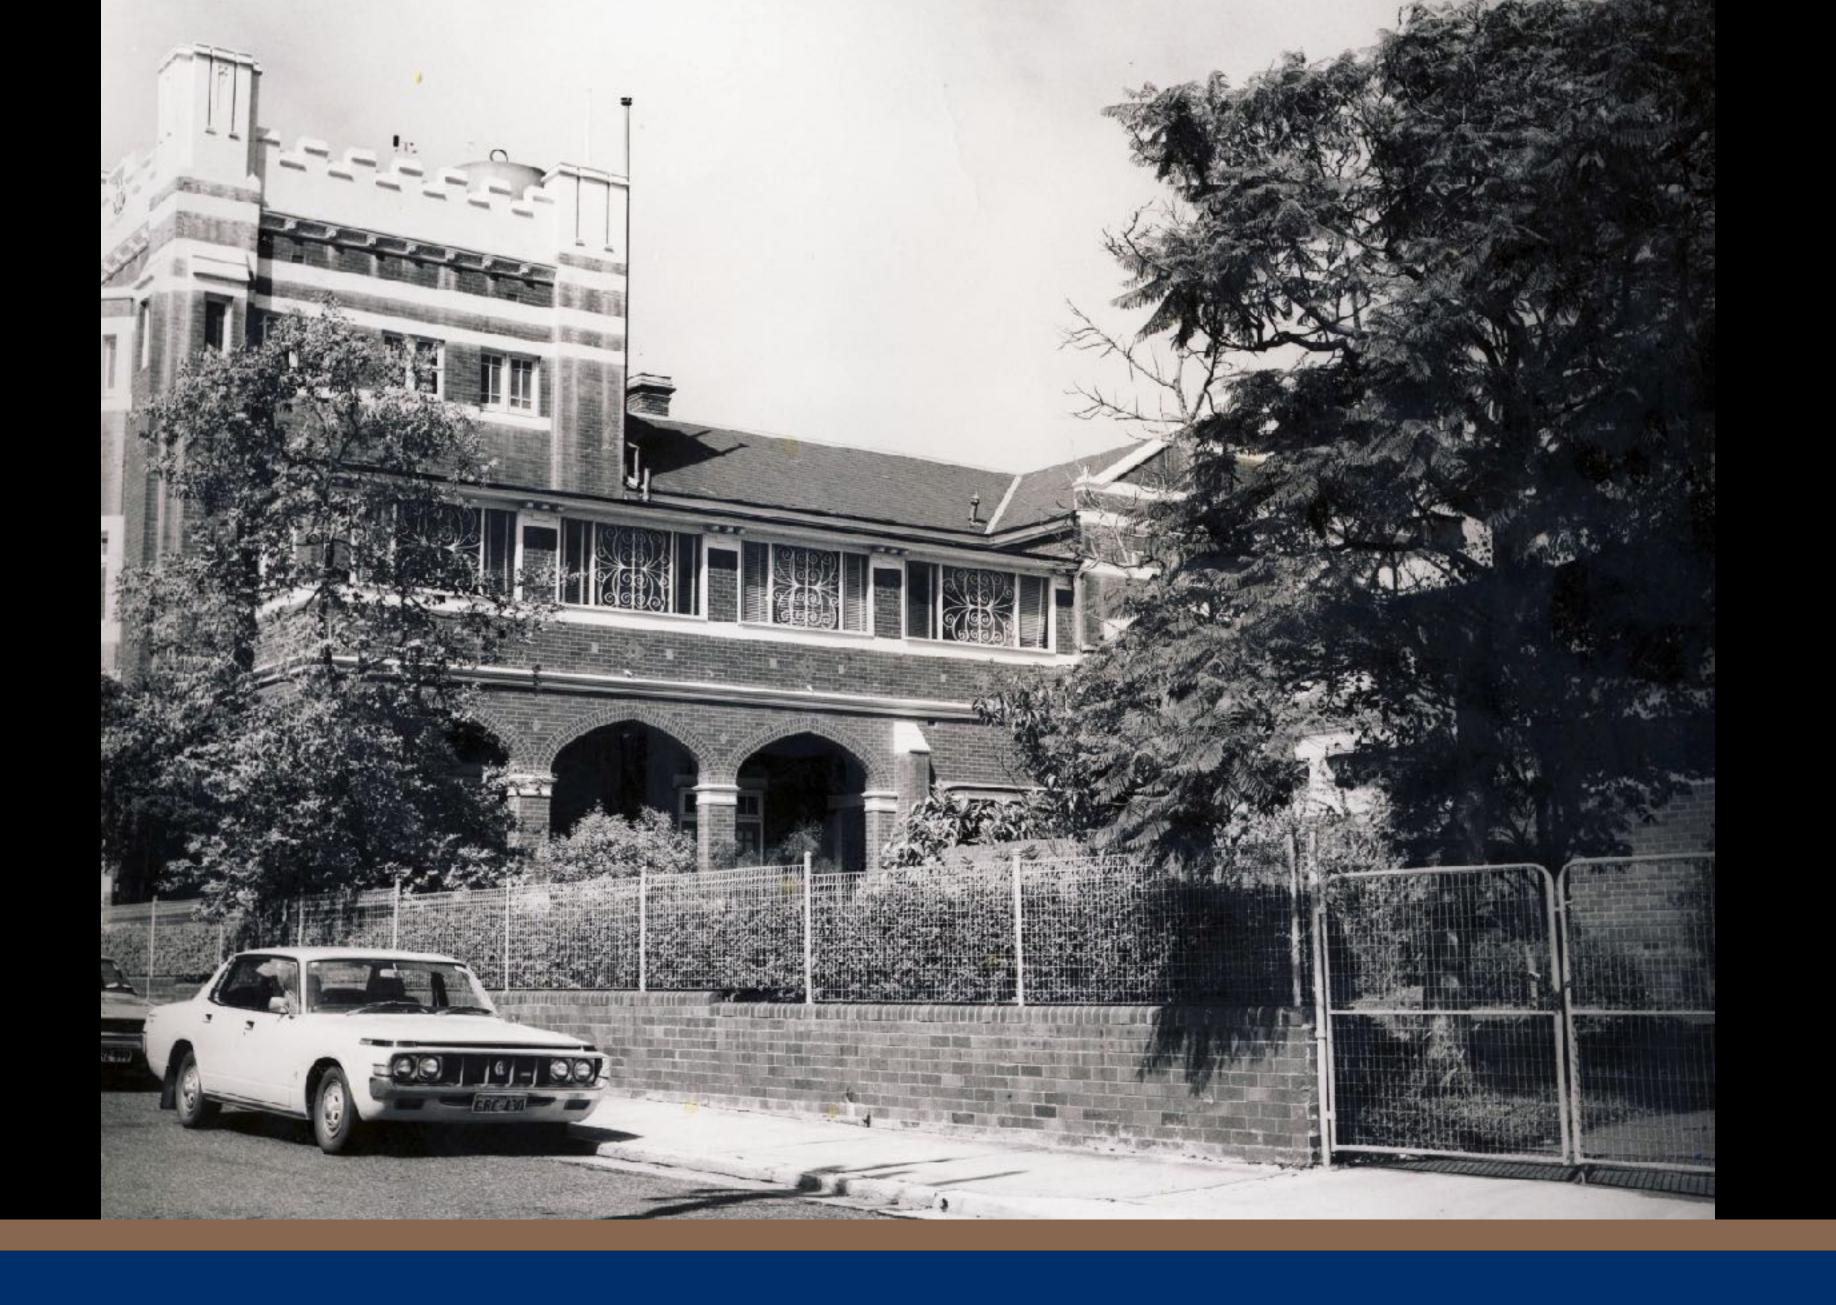

## Class of 1981 40 Year Reunion

14 May 2022

THIS SCHOOL BEGAN ON THIS CORNER OF THE SITE ON 27TH JANUARY, 1886.

ON 7TH JANUARY, 1977 FIRE DESTROYED THE WHOLE OF PRESCOTT AND CENTRAL WINGS AND PART OF THE SCHOFIELD WING.