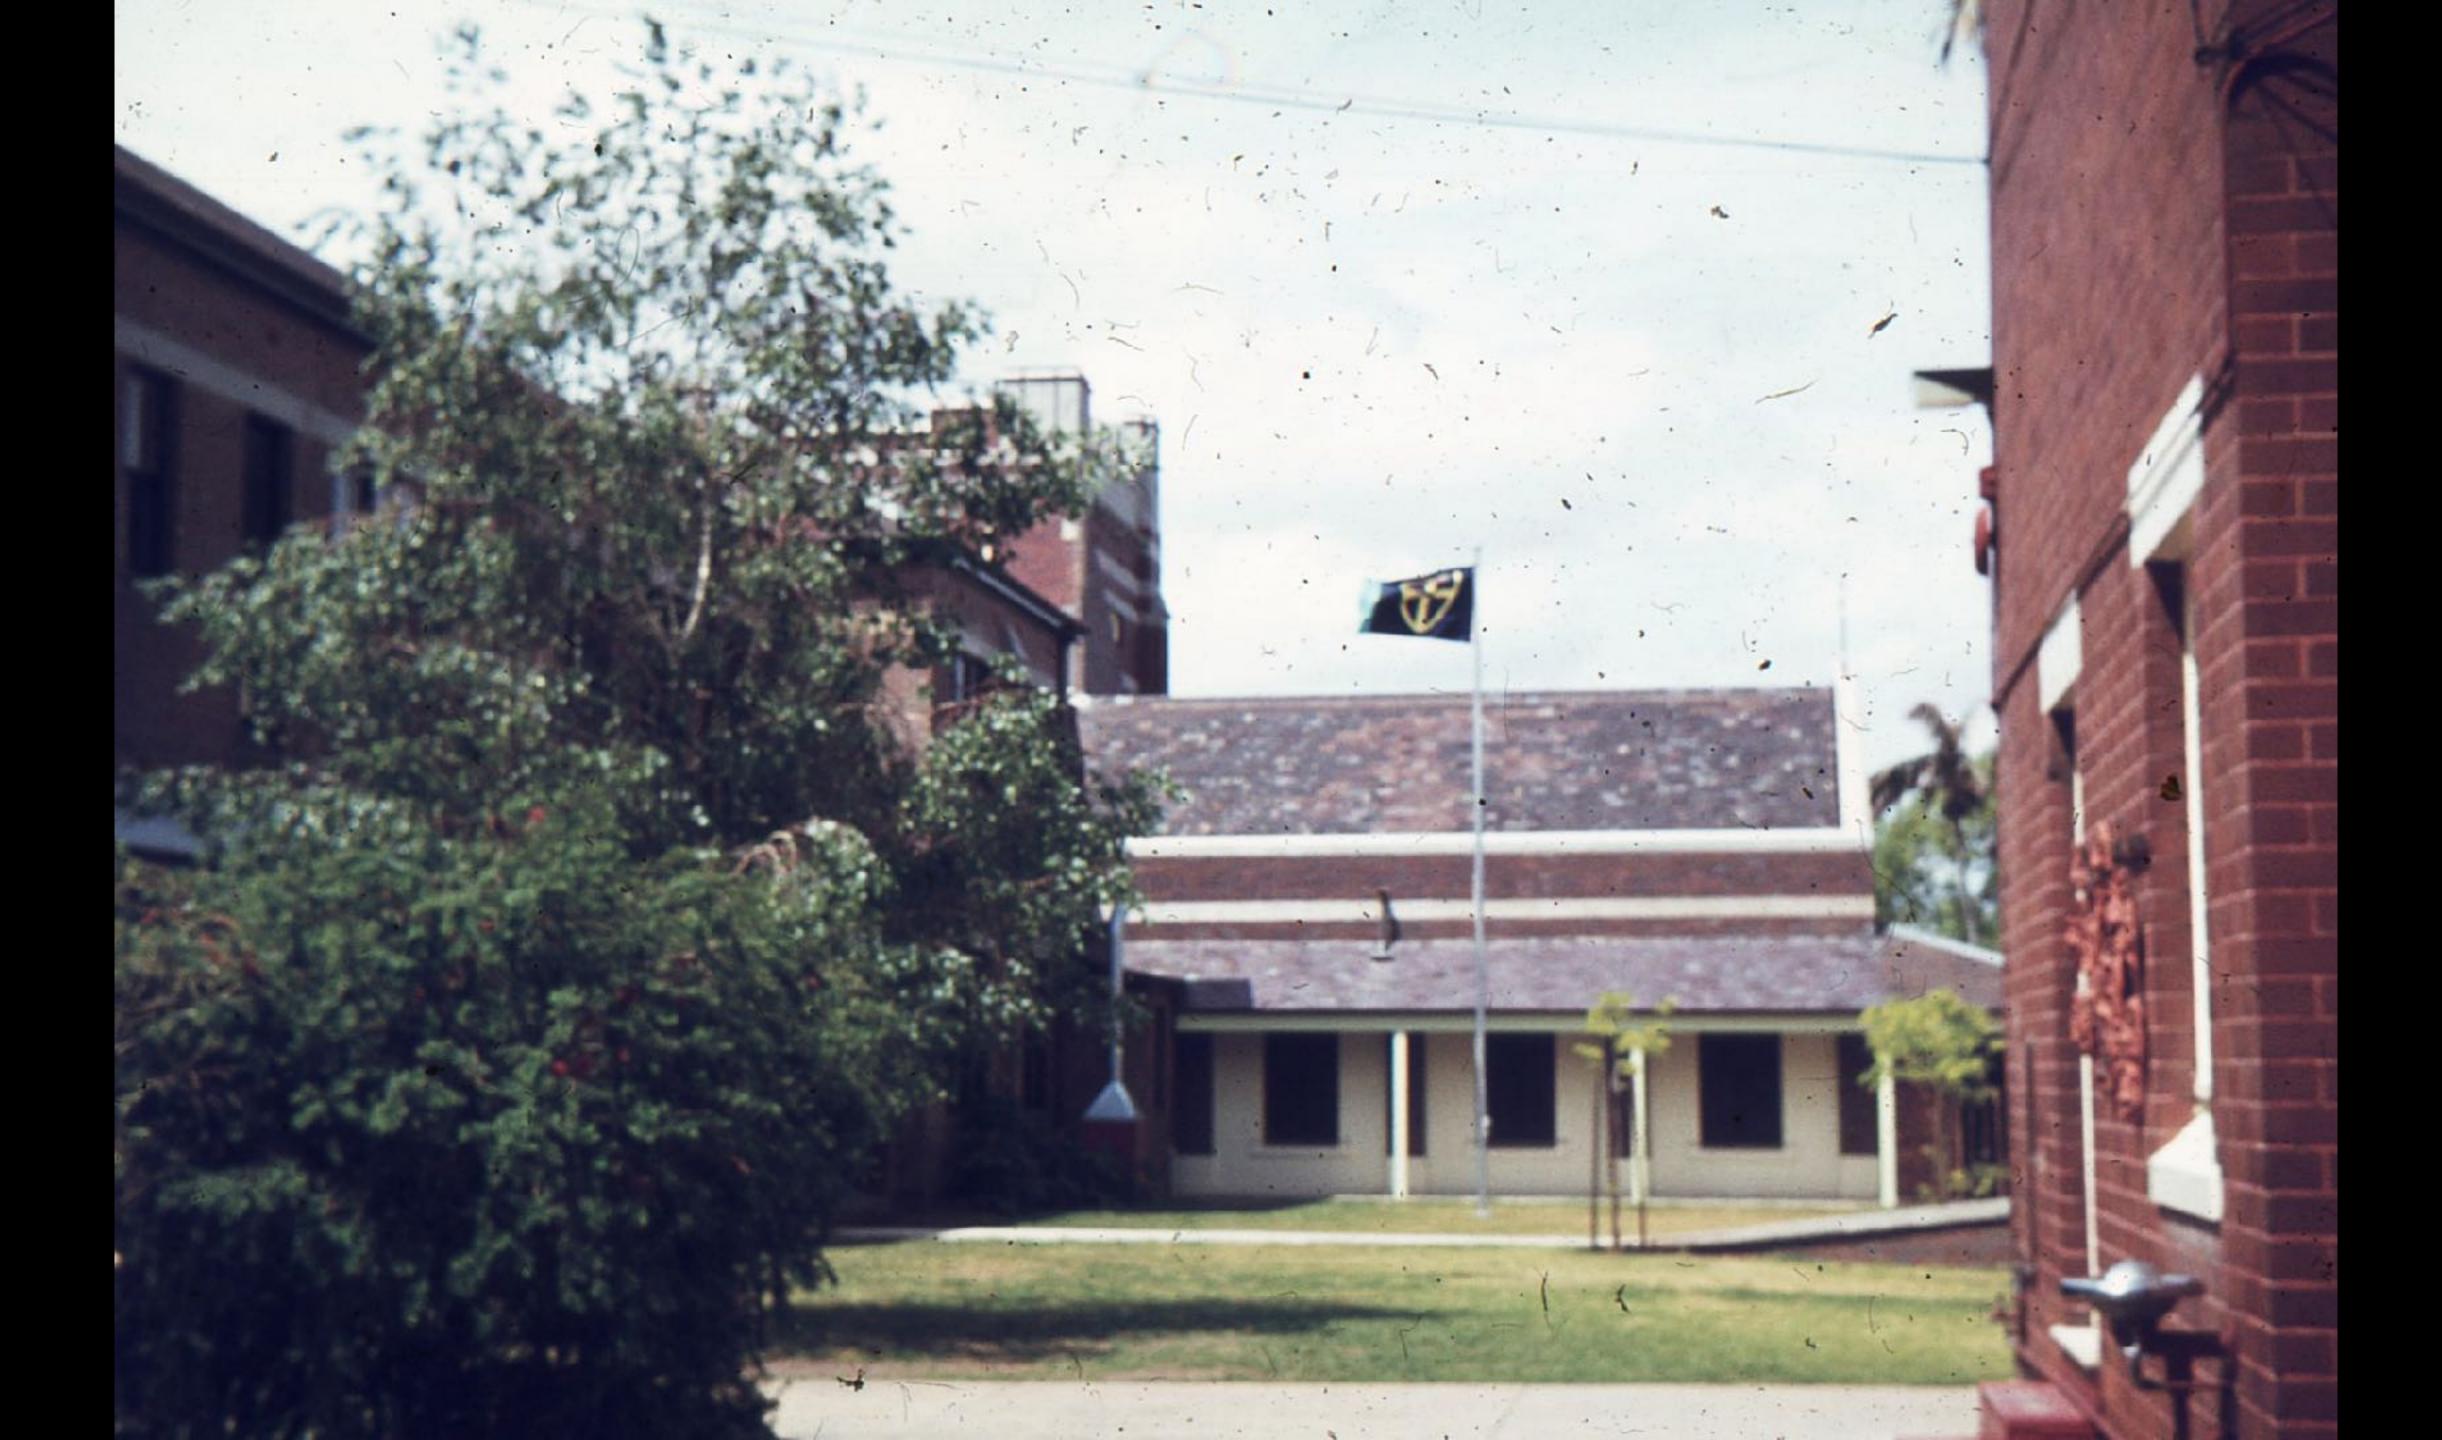

## Class of 1981 40 Year Reunion

14 May 2022

THIS SCHOOL BEGAN ON THIS CORNER OF THE SITE ON 27TH JANUARY, 1886.

ON 7TH JANUARY, 1977 FIRE DESTROYED THE WHOLE OF PRESCOTT AND CENTRAL WINGS AND PART OF THE SCHOFIELD WING.

THE SCHOFIELD HALL HAS BEEN RESTORED TO BECOME THE SCHOOL CHAPEL.

THE DRAMA THEATRE BLOCK AND CLASS ROOM BLOCK IN PARK ROAD REPLACE THE DESTROYED BUILDINGS.

THE NEW BUILDINGS WERE OPENED ON 21ST FEBRUARY, 1981

MR. D.A. CAMERON, LL.B., CHAIRMAN, SCHOOL COUNCIL

AND DEDICATED BY

MEV. G.W. HARDY, M.A., B.D., S.T.M., L.R.A.M., MODERATOR NS.W. SYNOD, UNITING CHURCH IN AUSTRALIA.

PRINCIPAL: REV. K.J. CORNWELL, M.A., B.D., DP. RE., MA.CE.