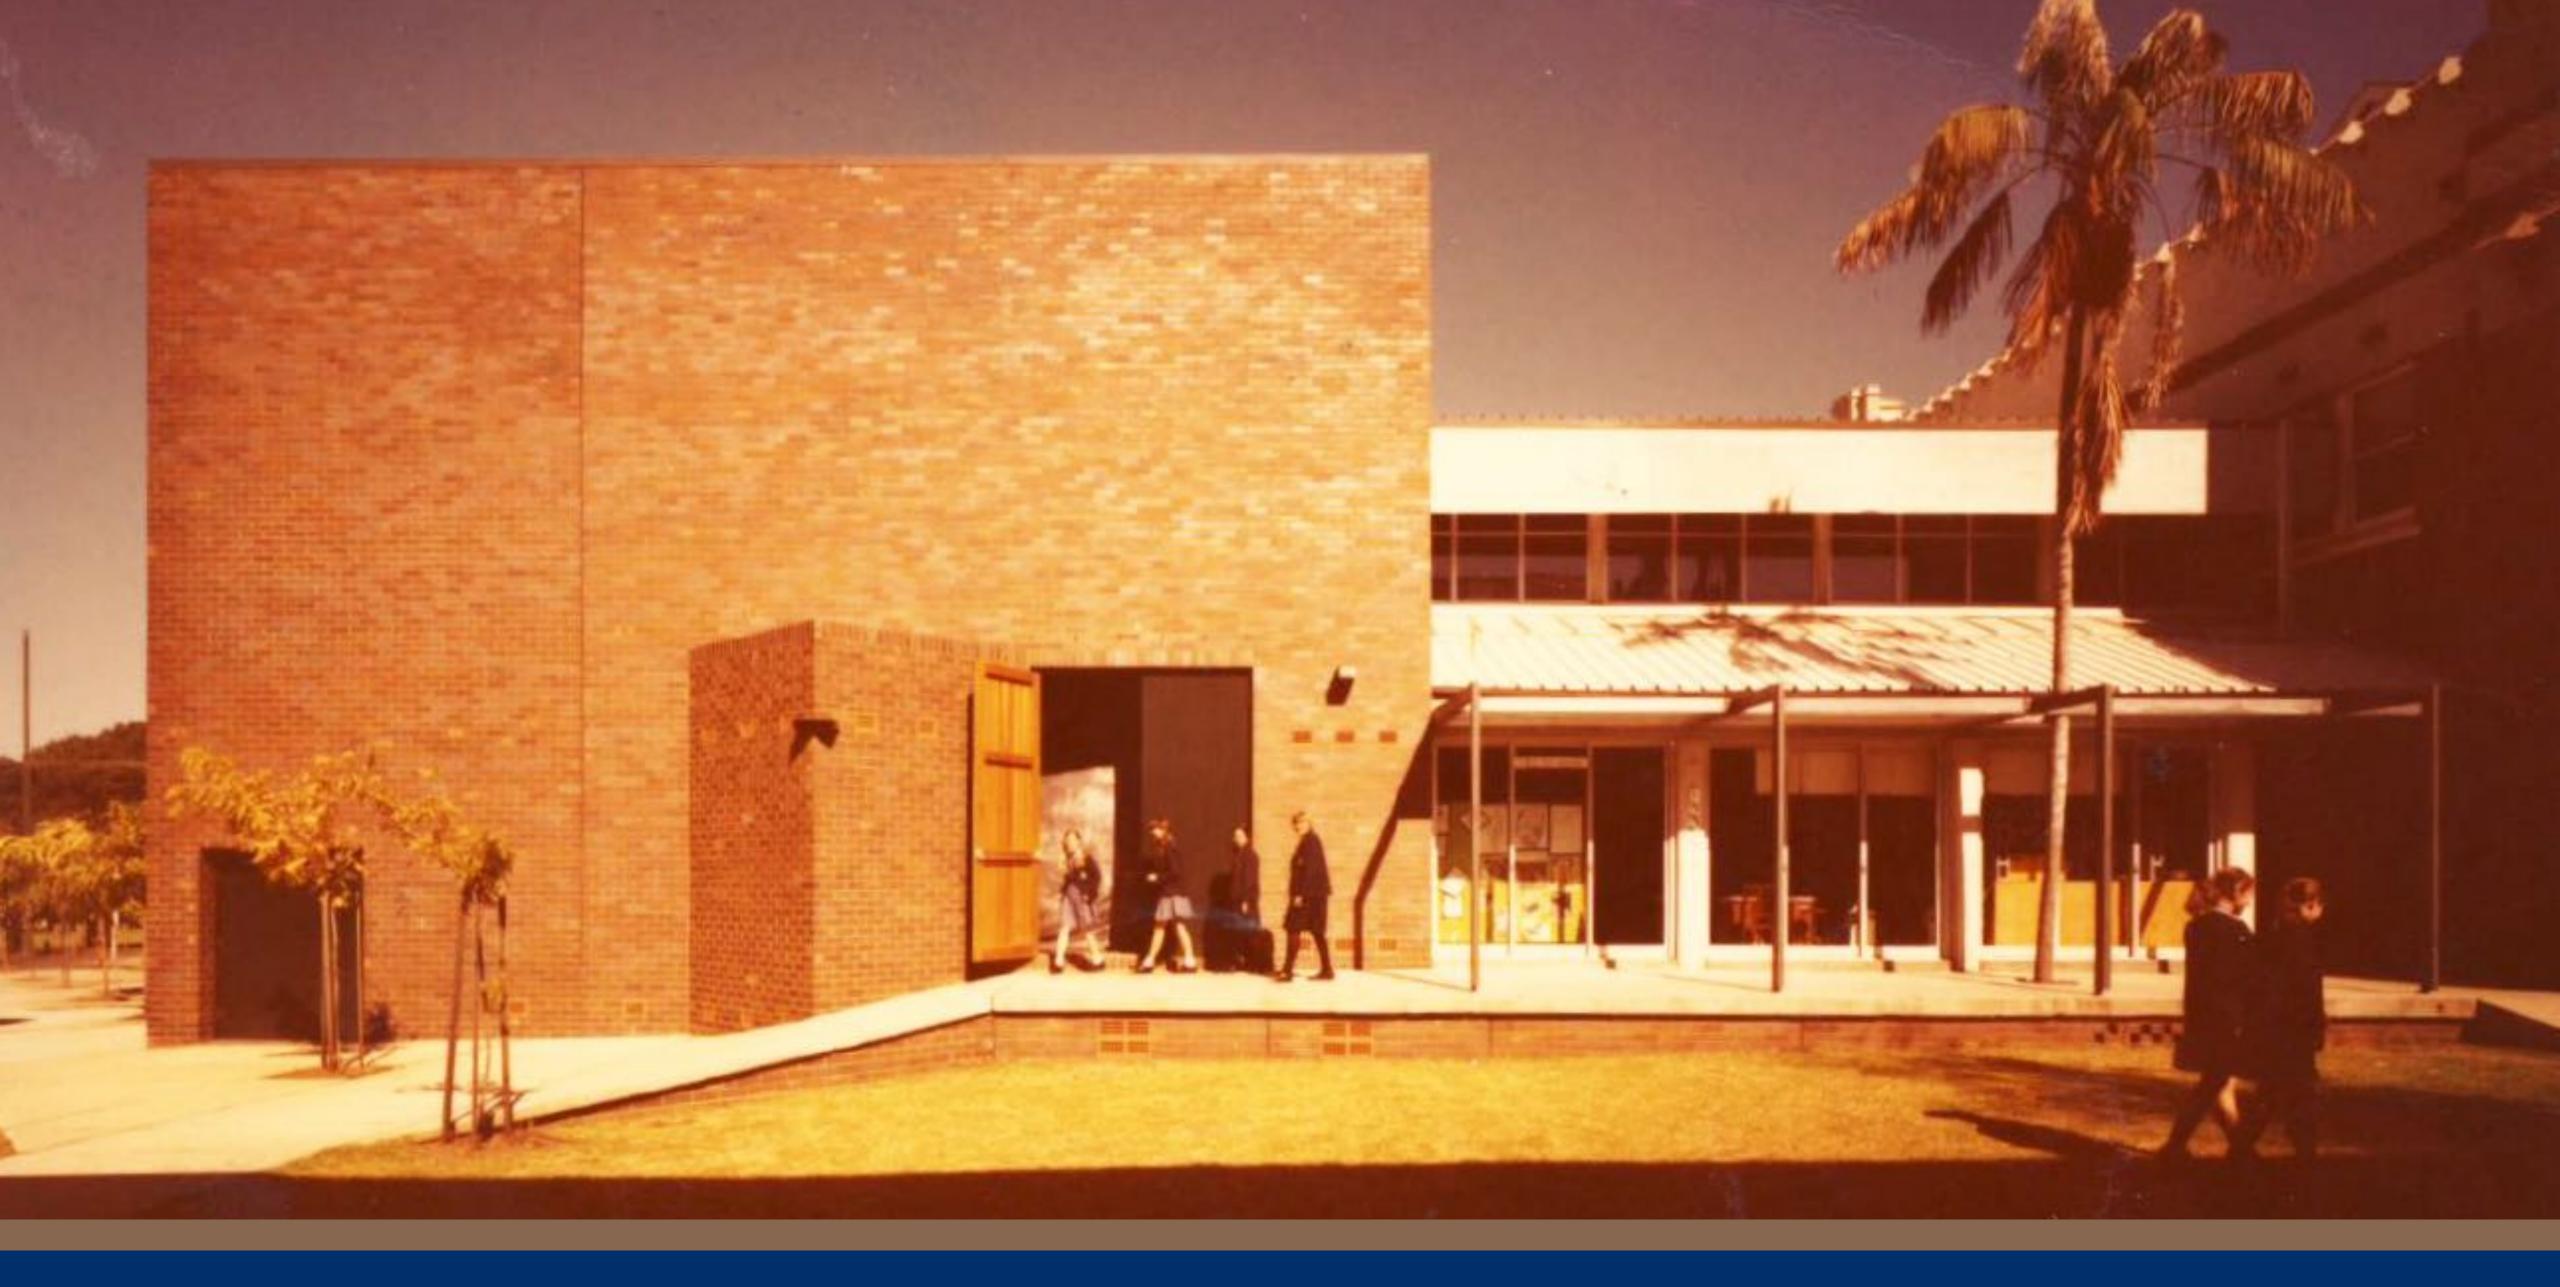

## Class of 1981 40 Year Reunion

14 May 2022

THIS SCHOOL BEGAN ON THIS CORNER OF THE SITE ON 27TH JANUARY, 1886.

ON 7TH JANUARY, 1977 FIRE DESTROYED THE WHOLE OF PRESCOTT AND CENTRAL WINGS AND PART OF THE SCHOFIELD WING.

THE SCHOFIELD HALL HAS BEEN RESTORED TO BECOME THE SCHOOL CHAPEL.

THE DRAMA THEATRE BLOCK AND CLASS ROOM BLOCK IN PARK ROAD REPLACE THE DESTROYED BUILDINGS.

THE NEW BUILDINGS WERE OPENED ON 21ST FEBRUARY, 1981

MR. D.A. CAMERON, LL.B., CHAIRMAN, SCHOOL COUNCIL

AND DEDICATED BY

MEV. G.W. HARDY, M.A., B.D., S.T.M., L.R.A.M., MODERATOR NS.W. SYNOD, UNITING CHURCH IN AUSTRALIA.

PRINCIPAL: REV. K.J. CORNWELL, M.A., B.D., DP. RE., MA.CE.