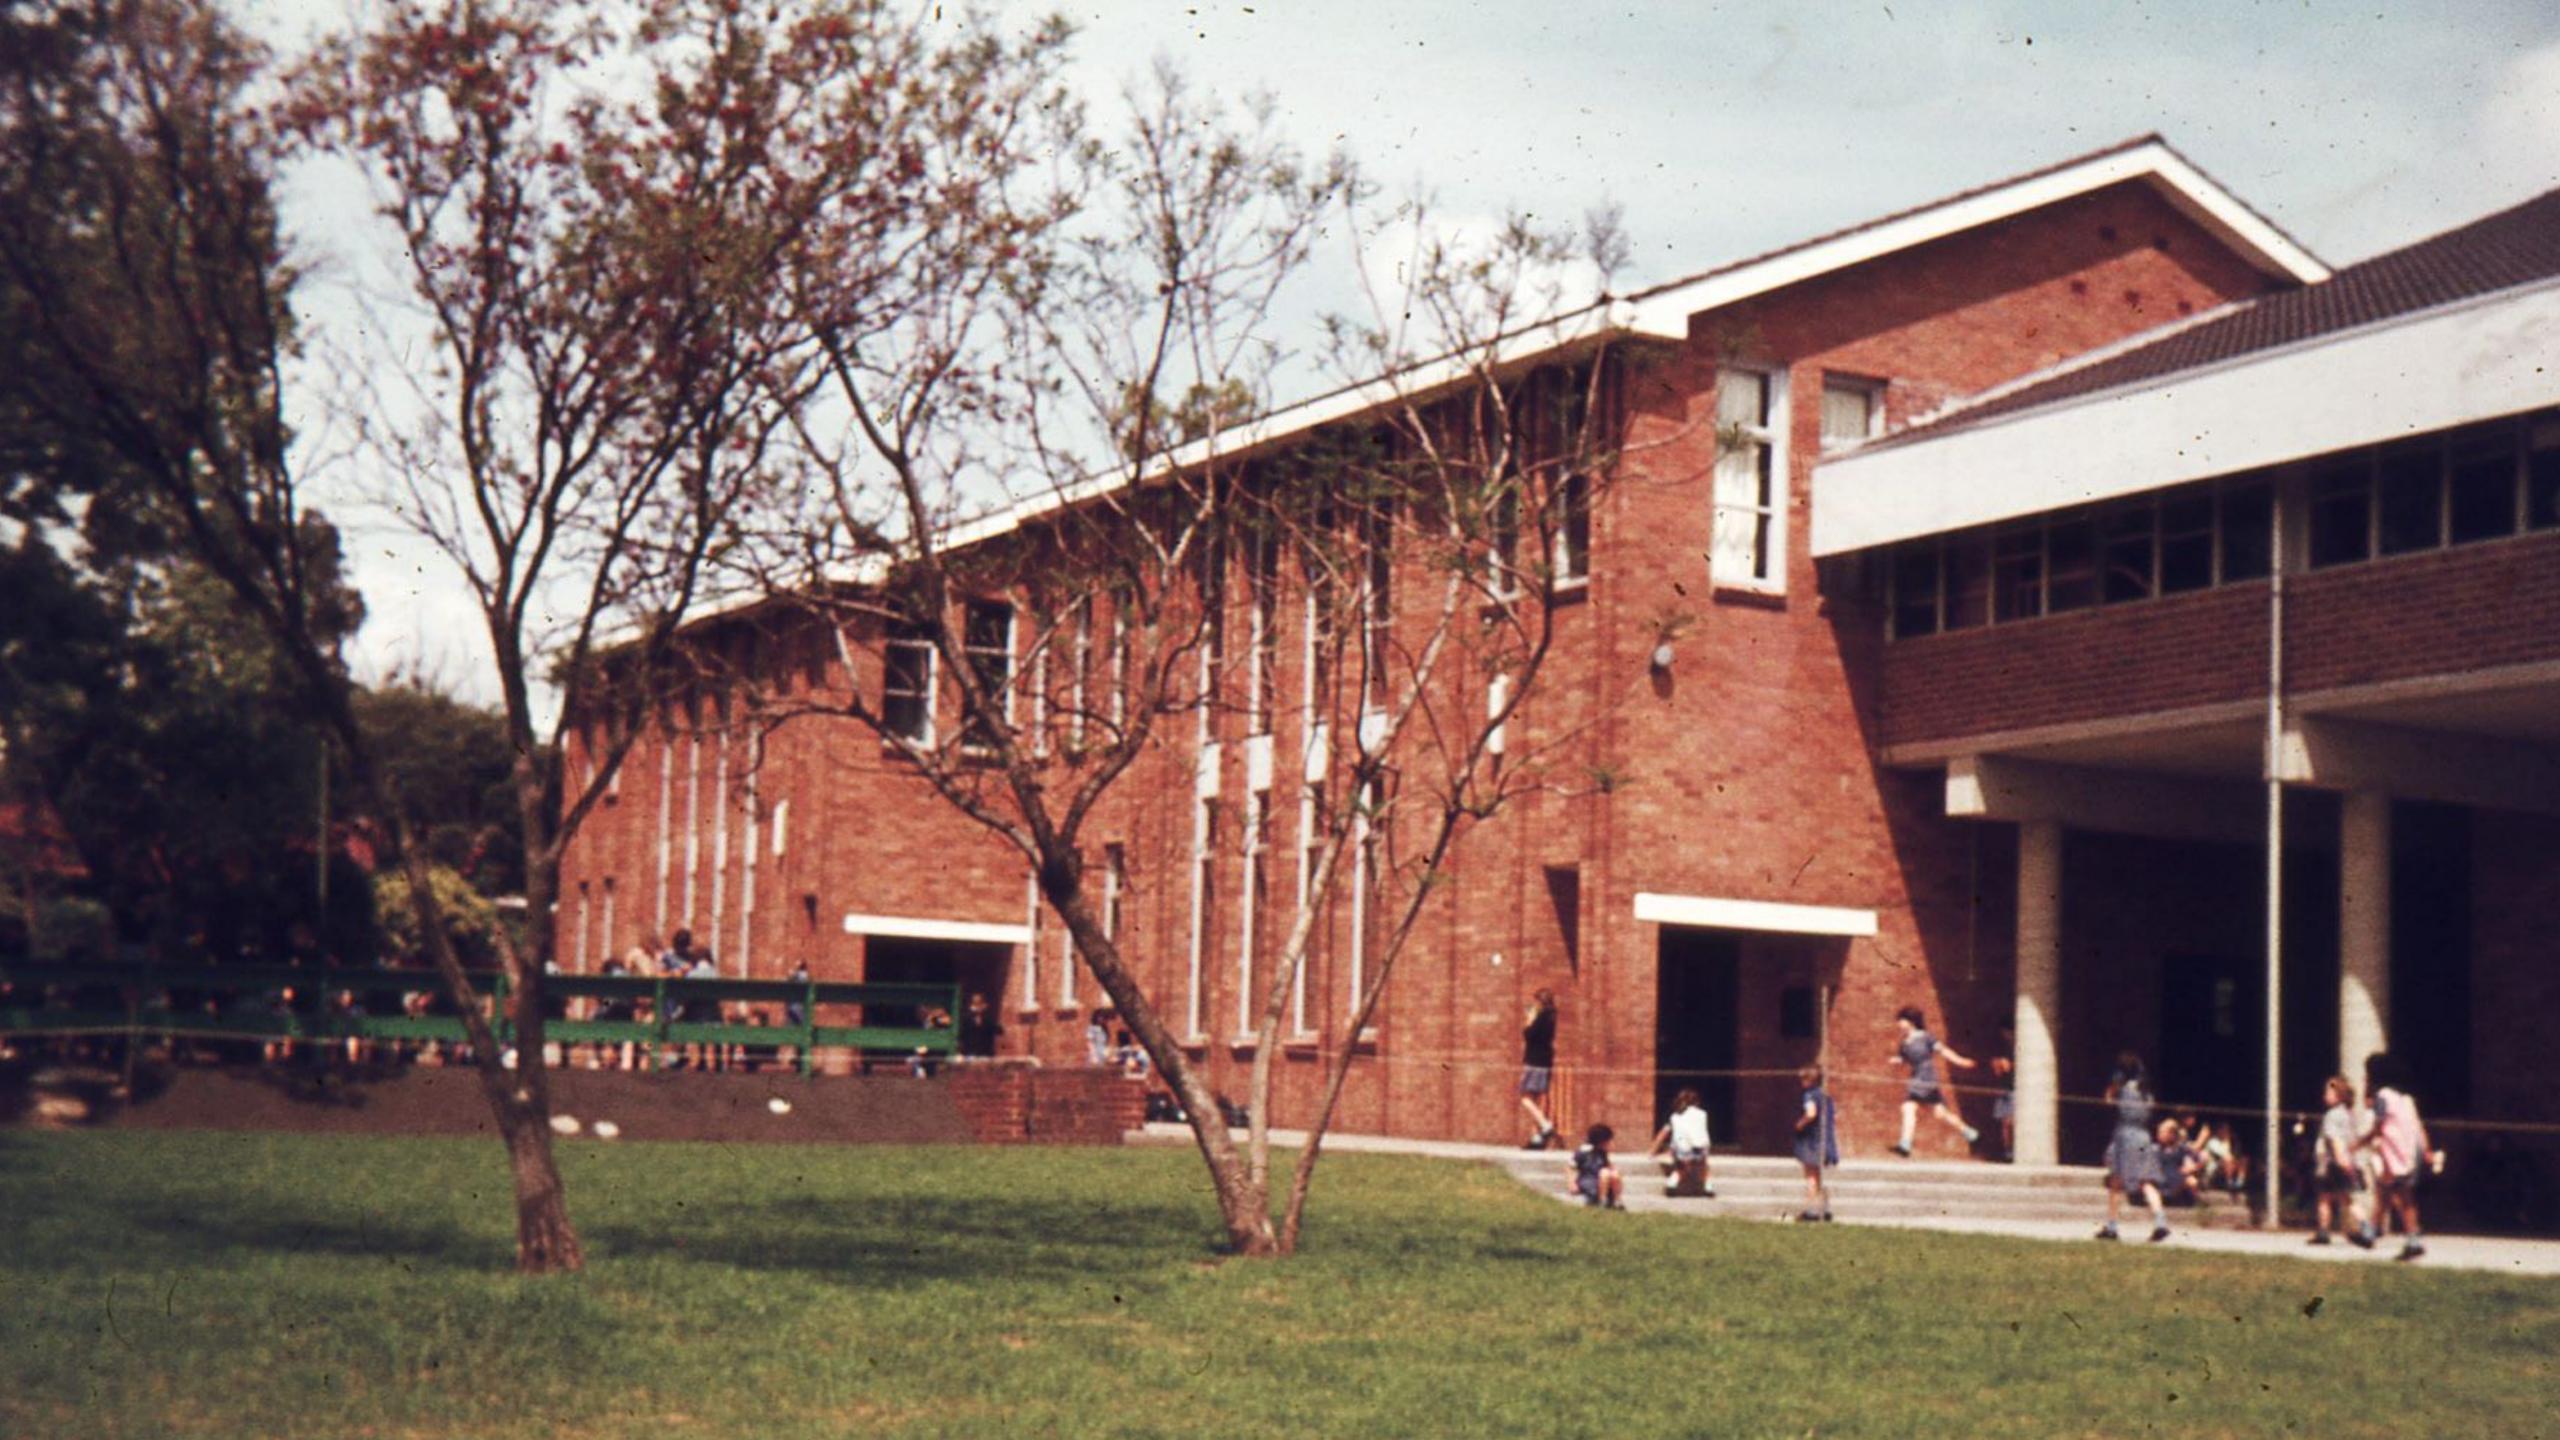

## Class of 1981 40 Year Reunion

14 May 2022

THIS SCHOOL BEGAN ON THIS CORNER OF THE SITE ON 27TH JANUARY, 1886.

ON 7TH JANUARY, 1977 FIRE DESTROYED THE WHOLE OF PRESCOTT AND CENTRAL WINGS AND PART OF THE SCHOFIELD WING.

THE SCHOFIELD HALL HAS BEEN RESTORED TO BECOME THE SCHOOL CHAPEL.

THE DRAMA THEATRE BLOCK AND CLASS ROOM BLOCK IN PARK ROAD REPLACE THE DESTROYED BUILDINGS.

THE NEW BUILDINGS WERE OPENED ON 21ST FEBRUARY, 1981

MR. D.A. CAMERON, LL.B., CHAIRMAN, SCHOOL COUNCIL

AND DEDICATED BY

MEV. G.W. HARDY, M.A., B.D., S.T.M., L.R.A.M., MODERATOR NS.W. SYNOD, UNITING CHURCH IN AUSTRALIA.

PRINCIPAL: REV. K.J. CORNWELL, M.A., B.D., DP. RE., MA.CE.