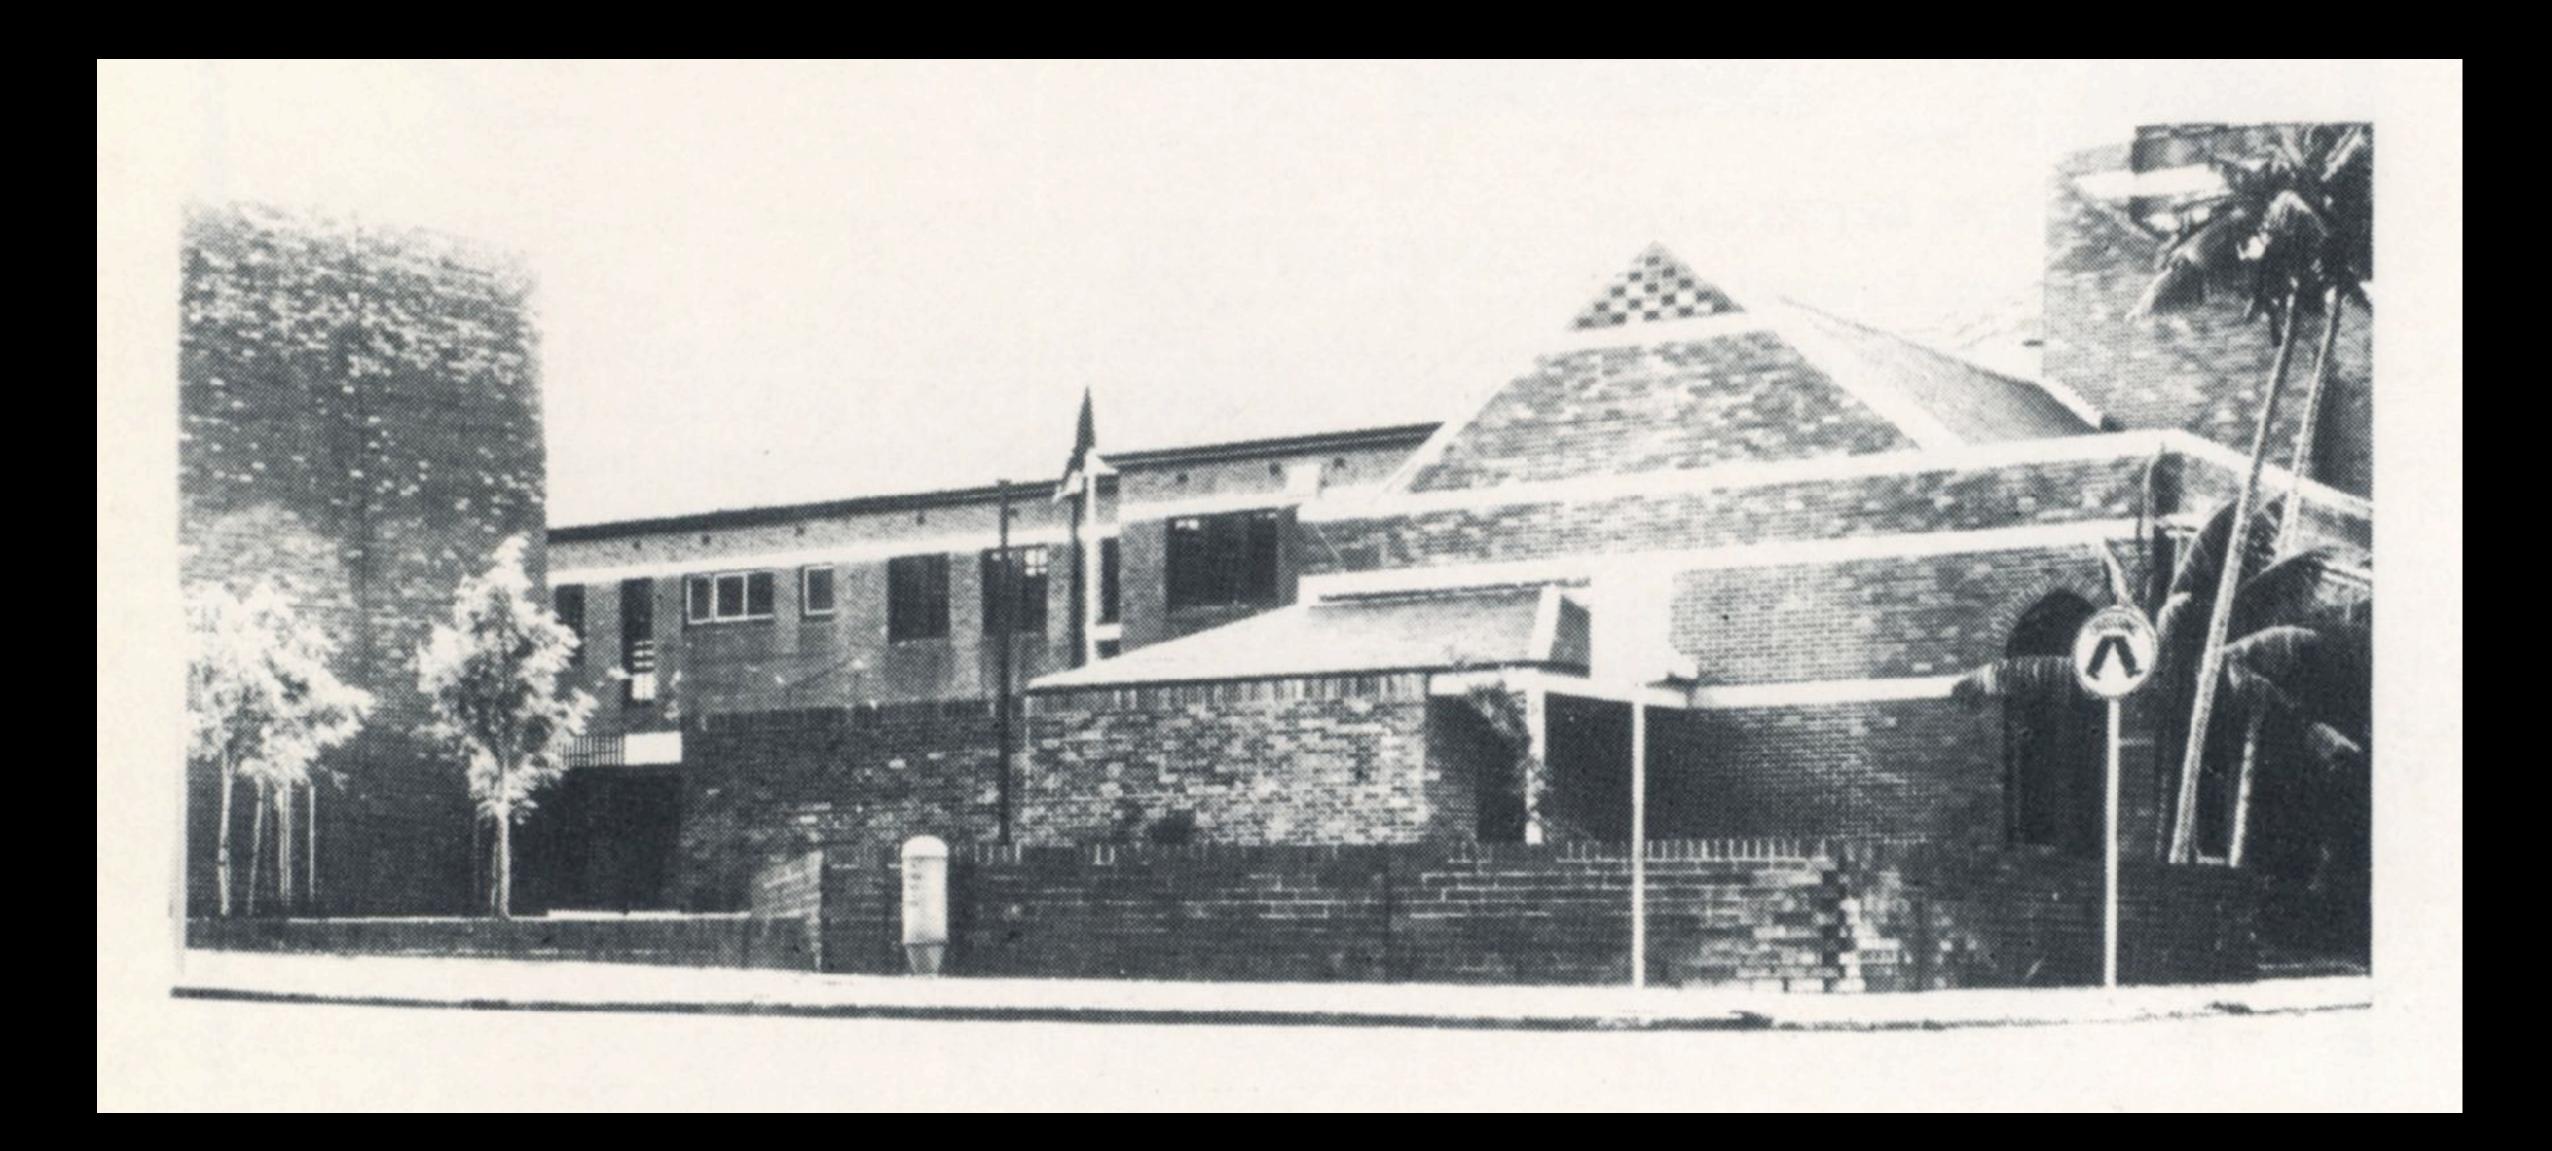

## Class of 1981 40 Year Reunion

14 May 2022

THIS SCHOOL BEGAN ON THIS CORNER OF THE SITE ON 27TH JANUARY, 1886.

ON 7TH JANUARY, 1977 FIRE DESTROYED THE WHOLE OF PRESCOTT AND CENTRAL WINGS AND PART OF THE SCHOFIELD WING.

THE SCHOFIELD HALL HAS BEEN RESTORED TO BECOME THE SCHOOL CHAPEL.

THE DRAMA THEATRE BLOCK AND CLASS ROOM BLOCK IN PARK ROAD REPLACE THE DESTROYED BUILDINGS.

THE NEW BUILDINGS WERE OPENED ON 21ST FEBRUARY, 1981