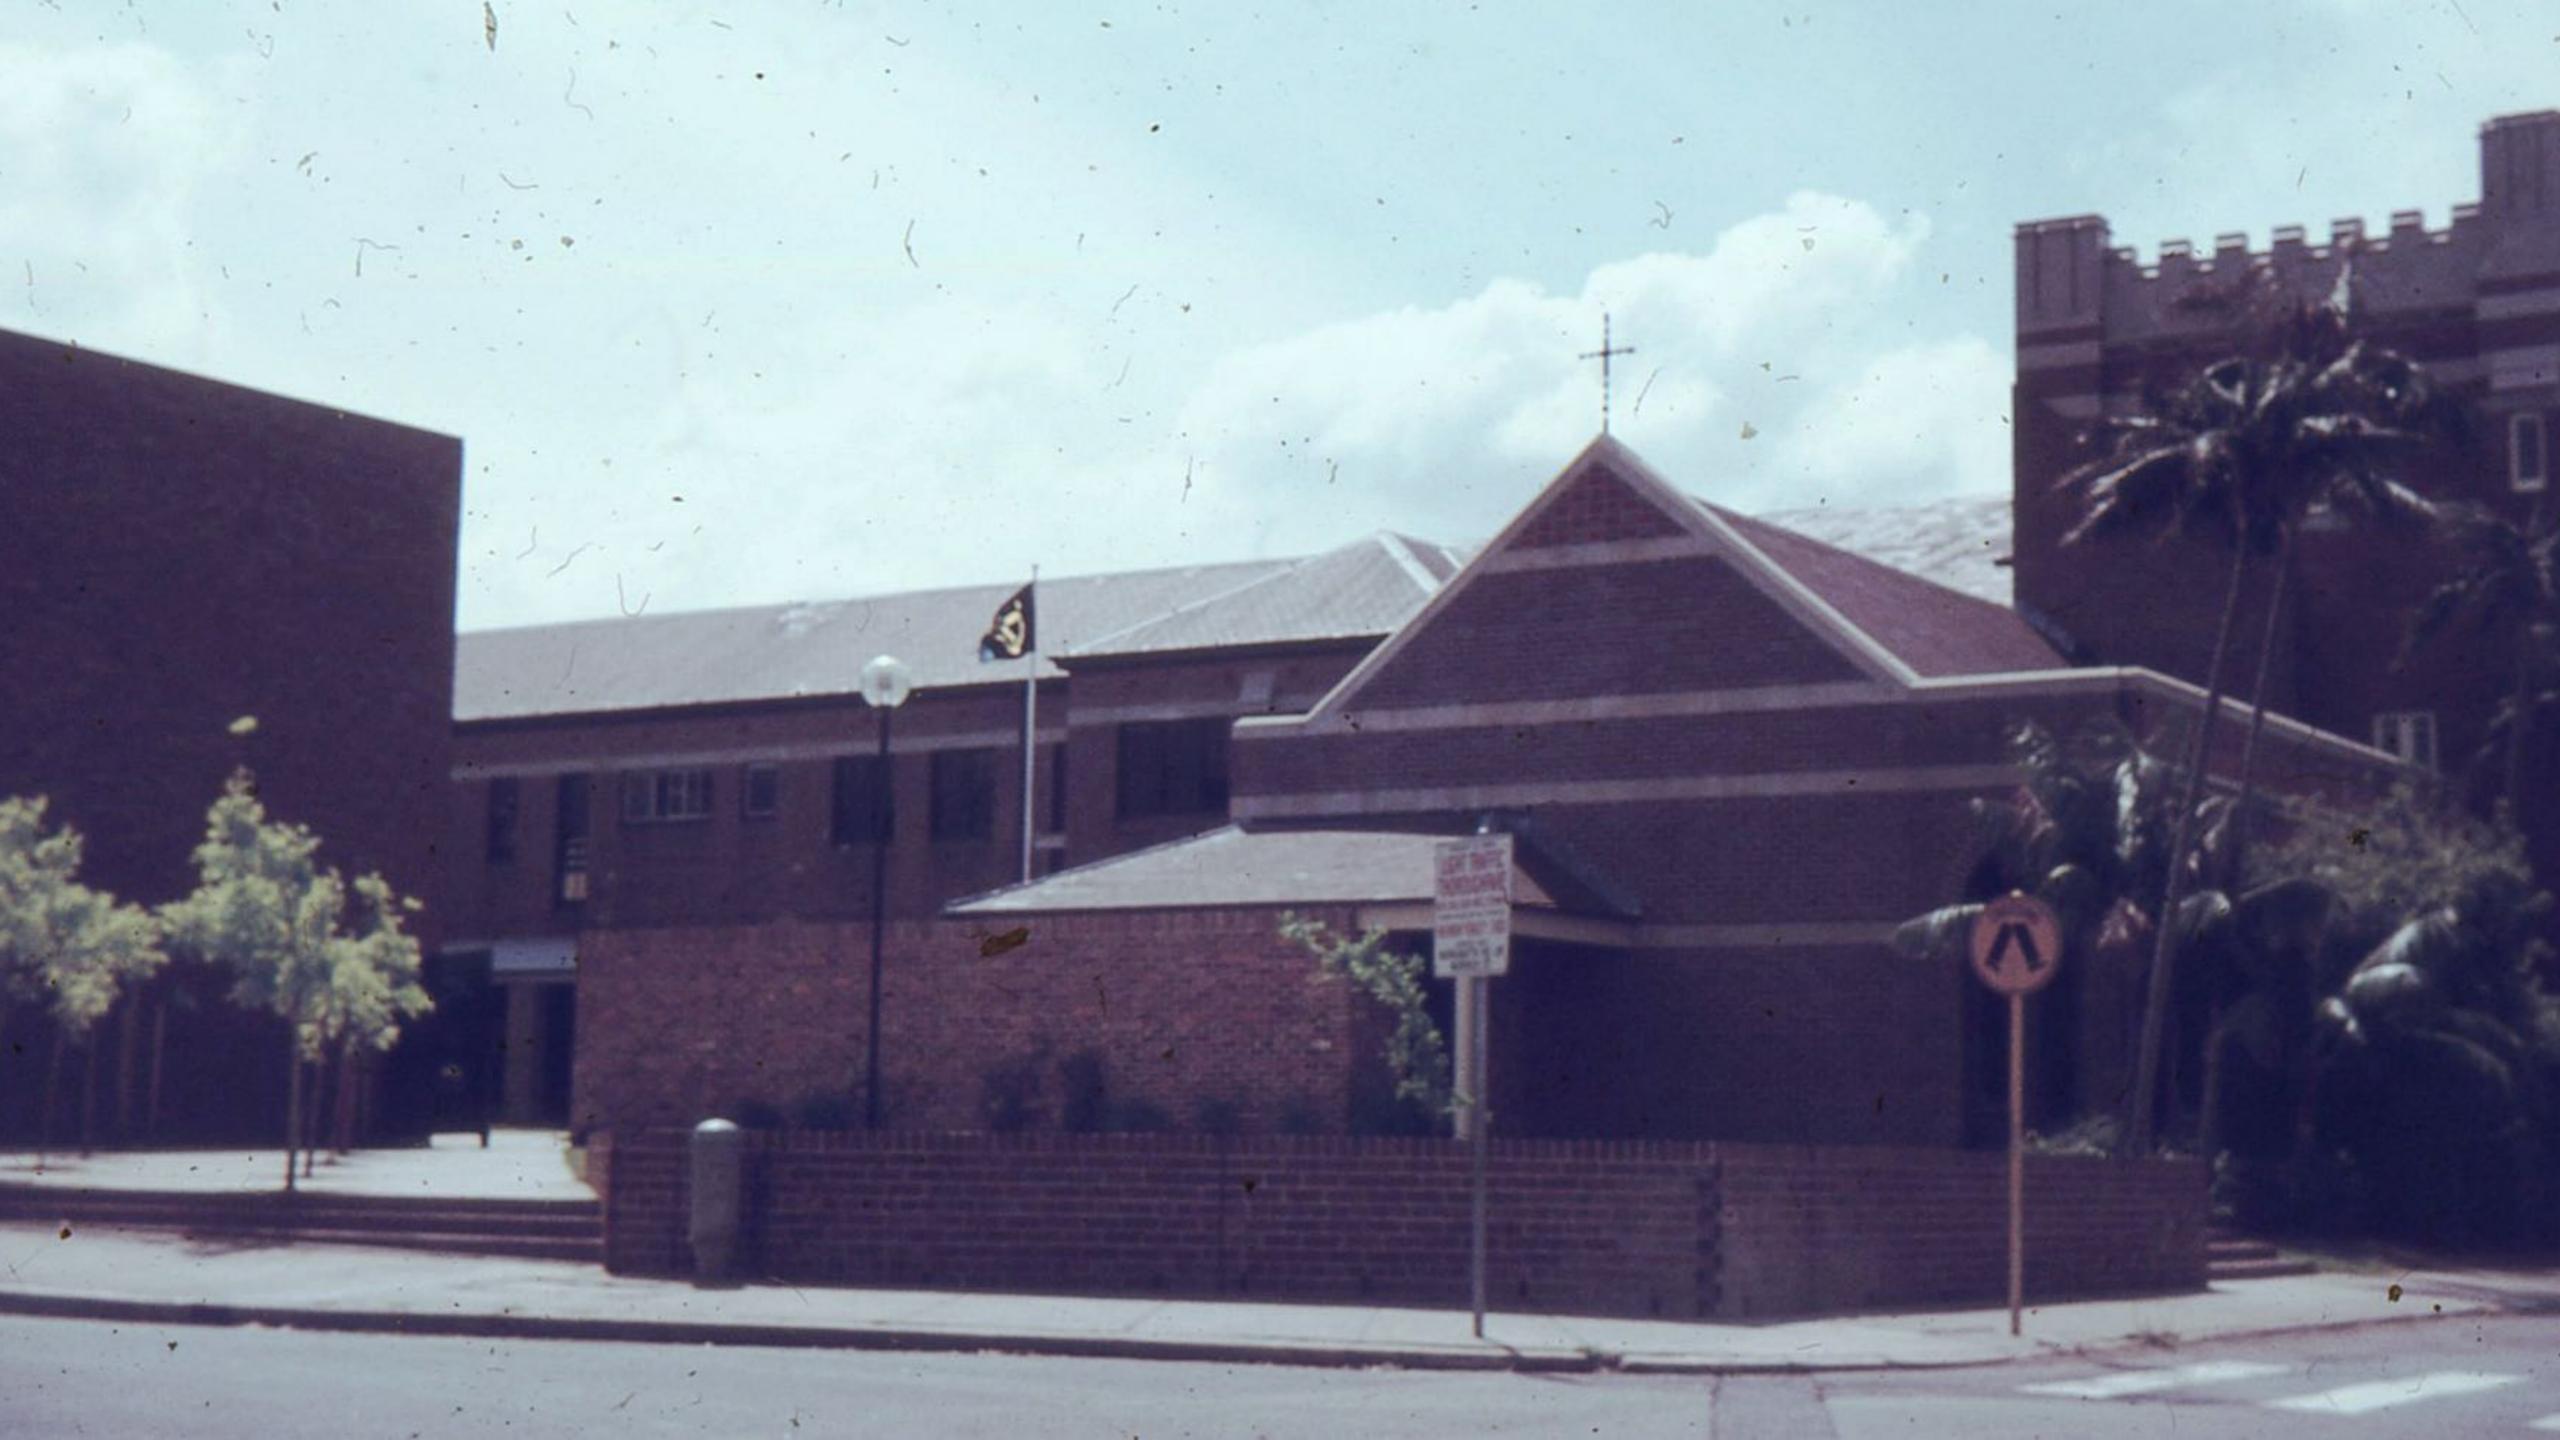

THE SCHOFIELD HALL HAS BEEN RESTORED TO BECOME THE SCHOOL CHAPEL.

THE DRAMA THEATRE BLOCK AND CLASS ROOM BLOCK IN PARK ROAD REPLACE THE DESTROYED BUILDINGS.

THE NEW BUILDINGS WERE OPENED ON 21ST FEBRUARY, 1981