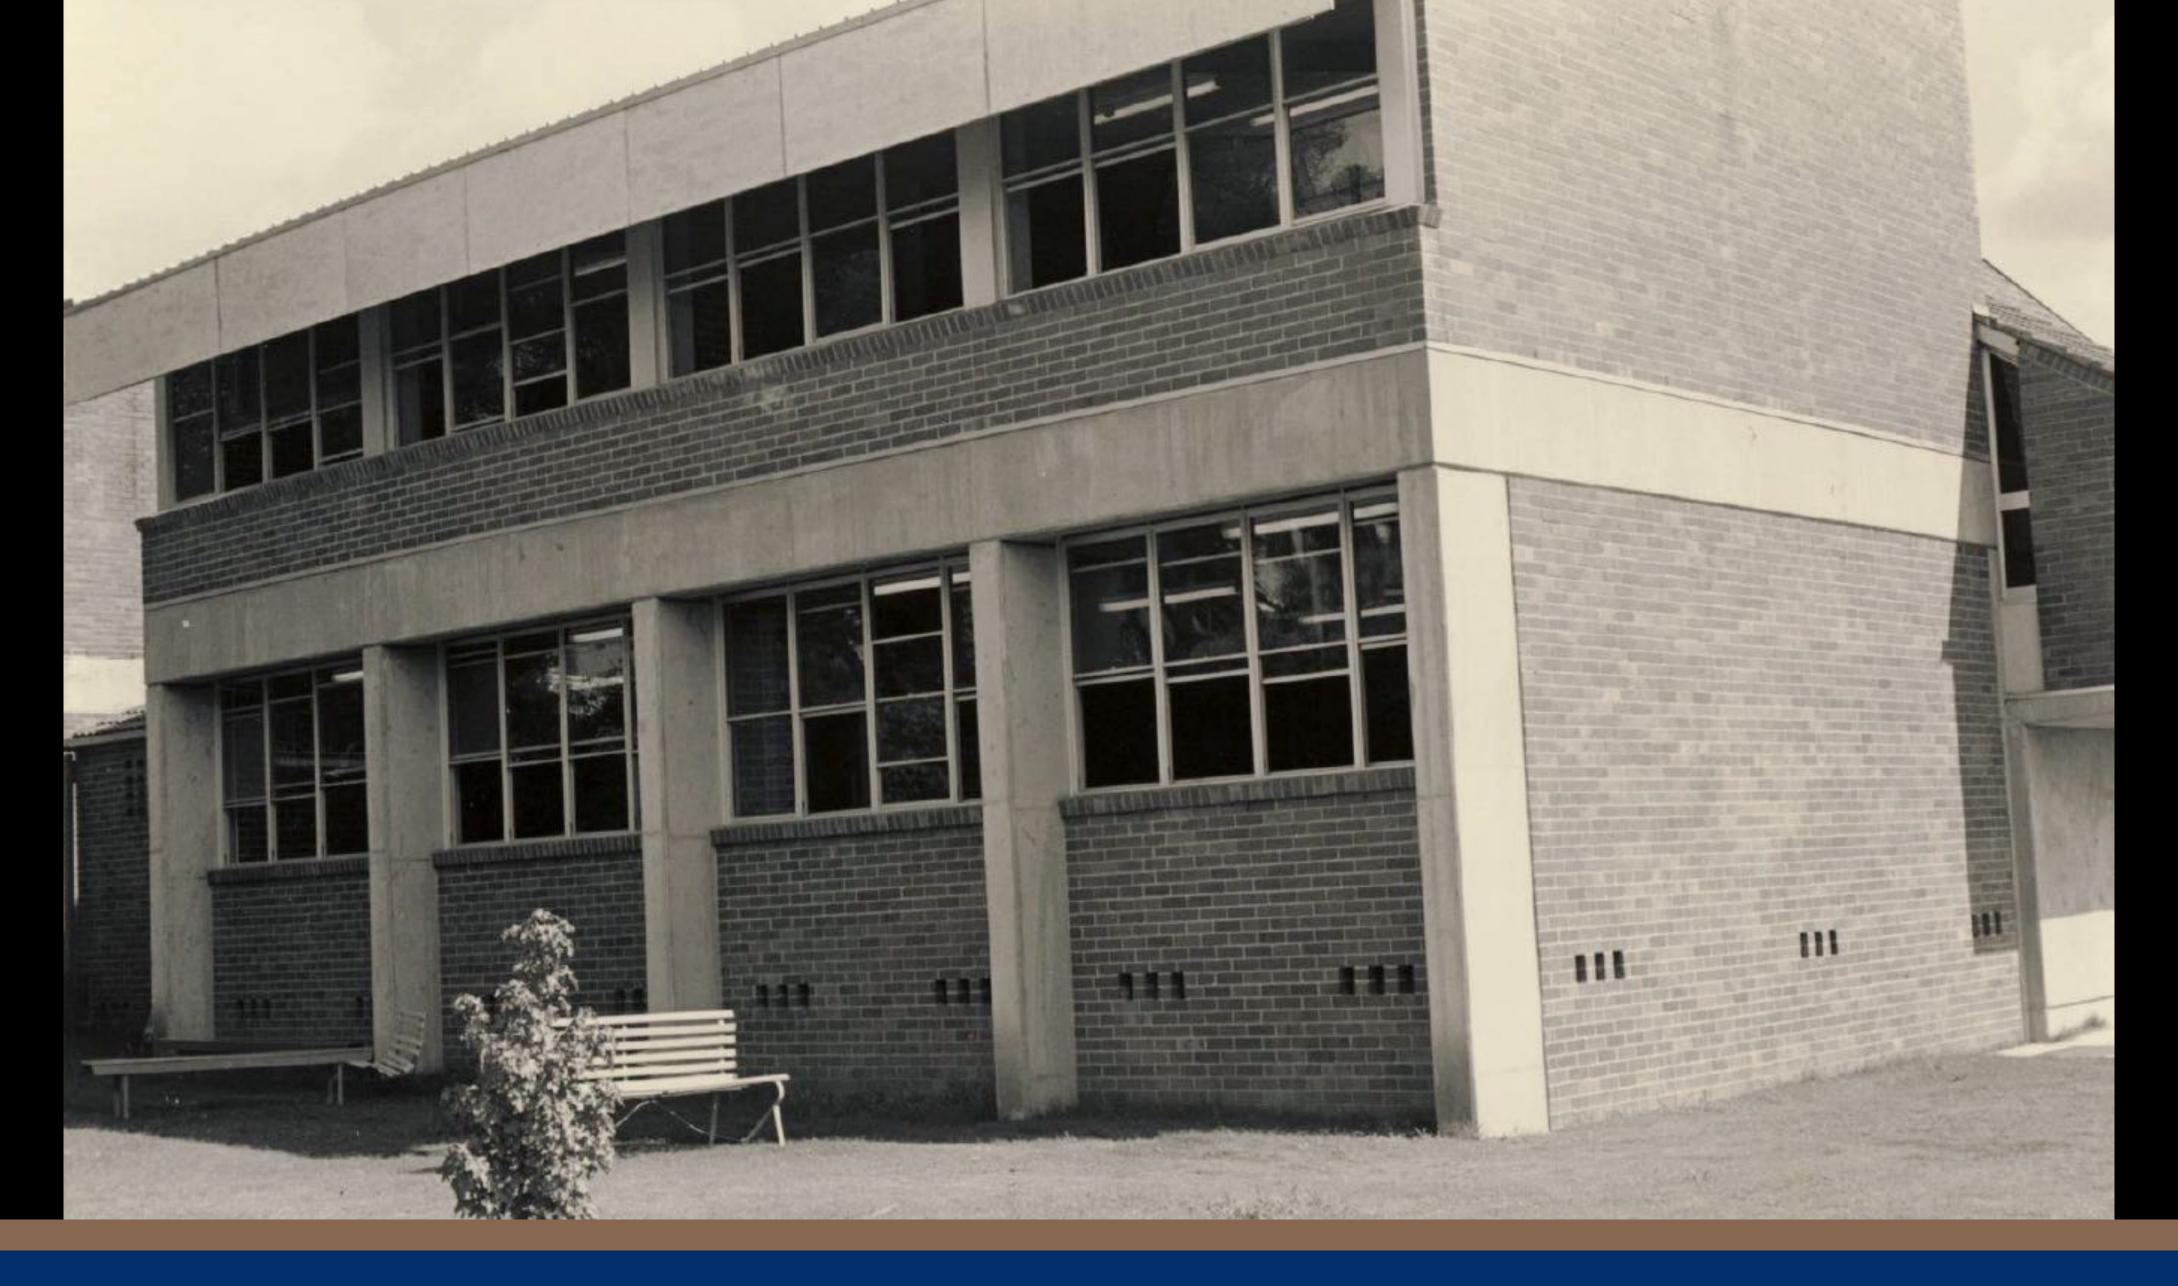

THE SCHOFIELD HALL HAS BEEN RESTORED TO BECOME THE SCHOOL CHAPEL.

THE DRAMA THEATRE BLOCK AND CLASS ROOM BLOCK IN PARK ROAD REPLACE THE DESTROYED BUILDINGS.

THE NEW BUILDINGS WERE OPENED ON 21ST FEBRUARY, 1981