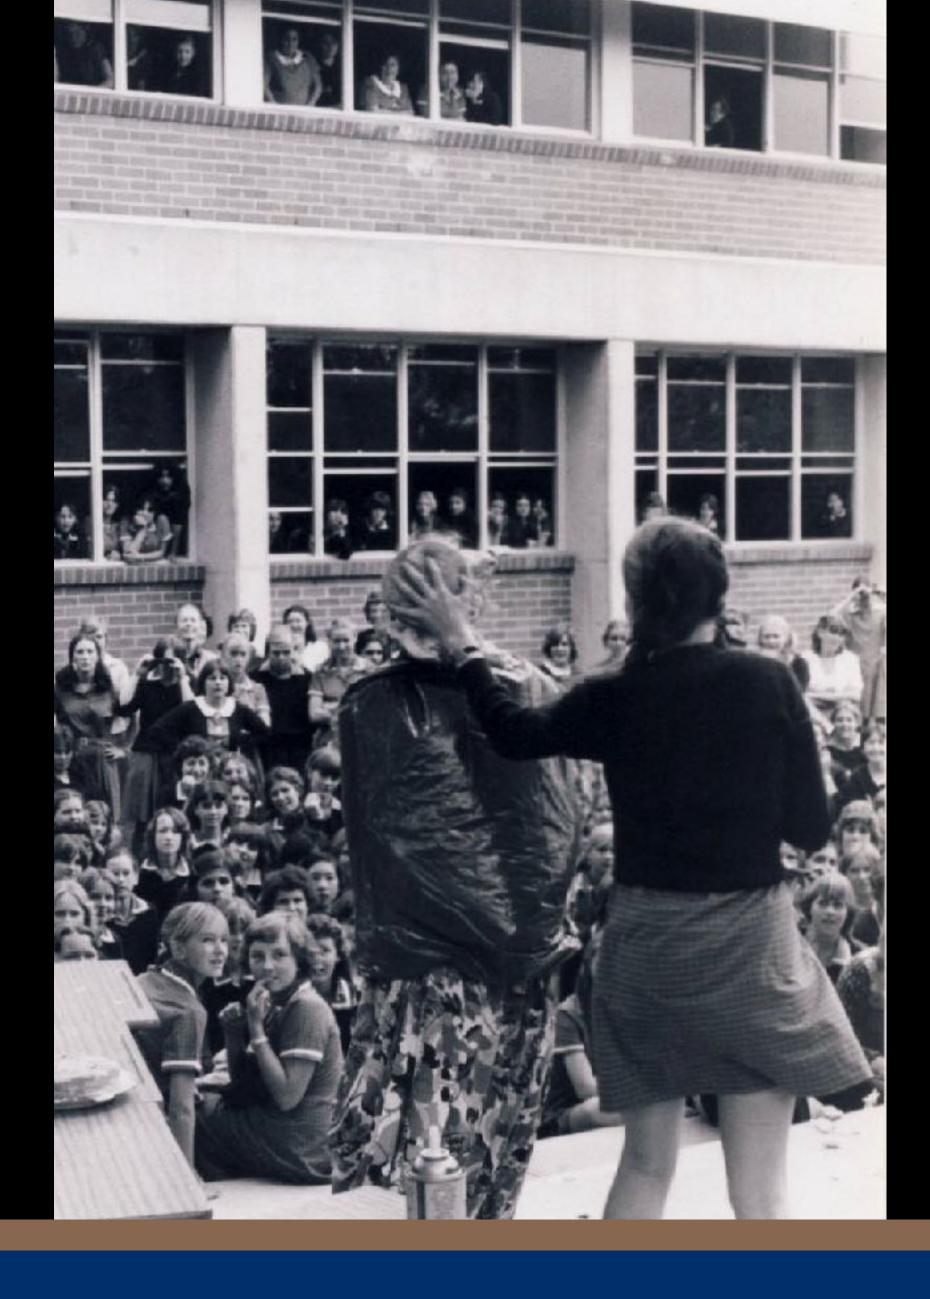

## MLC School welcomes you to the

## Class of 1981 40 Year Reunion

14 May 2022









THIS SCHOOL BEGAN ON THIS CORNER OF THE SITE ON 27TH JANUARY, 1886.

ON 7TH JANUARY, 1977 FIRE DESTROYED THE WHOLE OF PRESCOTT AND CENTRAL WINGS AND PART OF THE SCHOFIELD WING.

THE SCHOFIELD HALL HAS BEEN RESTORED TO BECOME THE SCHOOL CHAPEL.

THE DRAMA THEATRE BLOCK AND CLASS ROOM BLOCK IN PARK ROAD REPLACE THE DESTROYED BUILDINGS.

THE NEW BUILDINGS WERE OPENED ON 21ST FEBRUARY, 1981

MR. D.A. CAMERON, LL.B., CHAIRMAN, SCHOOL COUNCIL

AND DEDICATED BY

MEV. G.W. HARDY, M.A., B.D., S.T.M., L.R.A.M., MODERATOR NS.W. SYNOD, UNITING CHURCH IN AUSTRALIA.

PRINCIPAL: REV. K.J. CORNWELL, M.A., B.D., DP. RE., MA.CE.





















































































































































































































Jennifer Donald (Dux equal)



Rosemary Balleine
School Captain
(Dux equal)
Old Girls Union Prize



Marise Payne Vice Captain



Sau-Mei Hui (Dux equal)





Suzanne Abbott



Robyn Baily



Heather Beardsmore



Suzanne Blair



Jennifer Brake



Anne Brislan



Desalee Broomham





Rowena Brown



Rosemary Bruce



Sally Bursill



Asha Chandra



Sheela Chetty



Irene Chew



Trudy Colless

Absent for photograph Vicki Cowell











Sharon Cuneen

Tracy Dalton

Jeanette Davies









Julie Blacker

Julianne Dunshea

Megan Evans

Gayle Farlow









Jeannie Hui



Emily Wong



Kernie Irwin



Jennifer James



Elizabeth Jordan



Lisa Jo