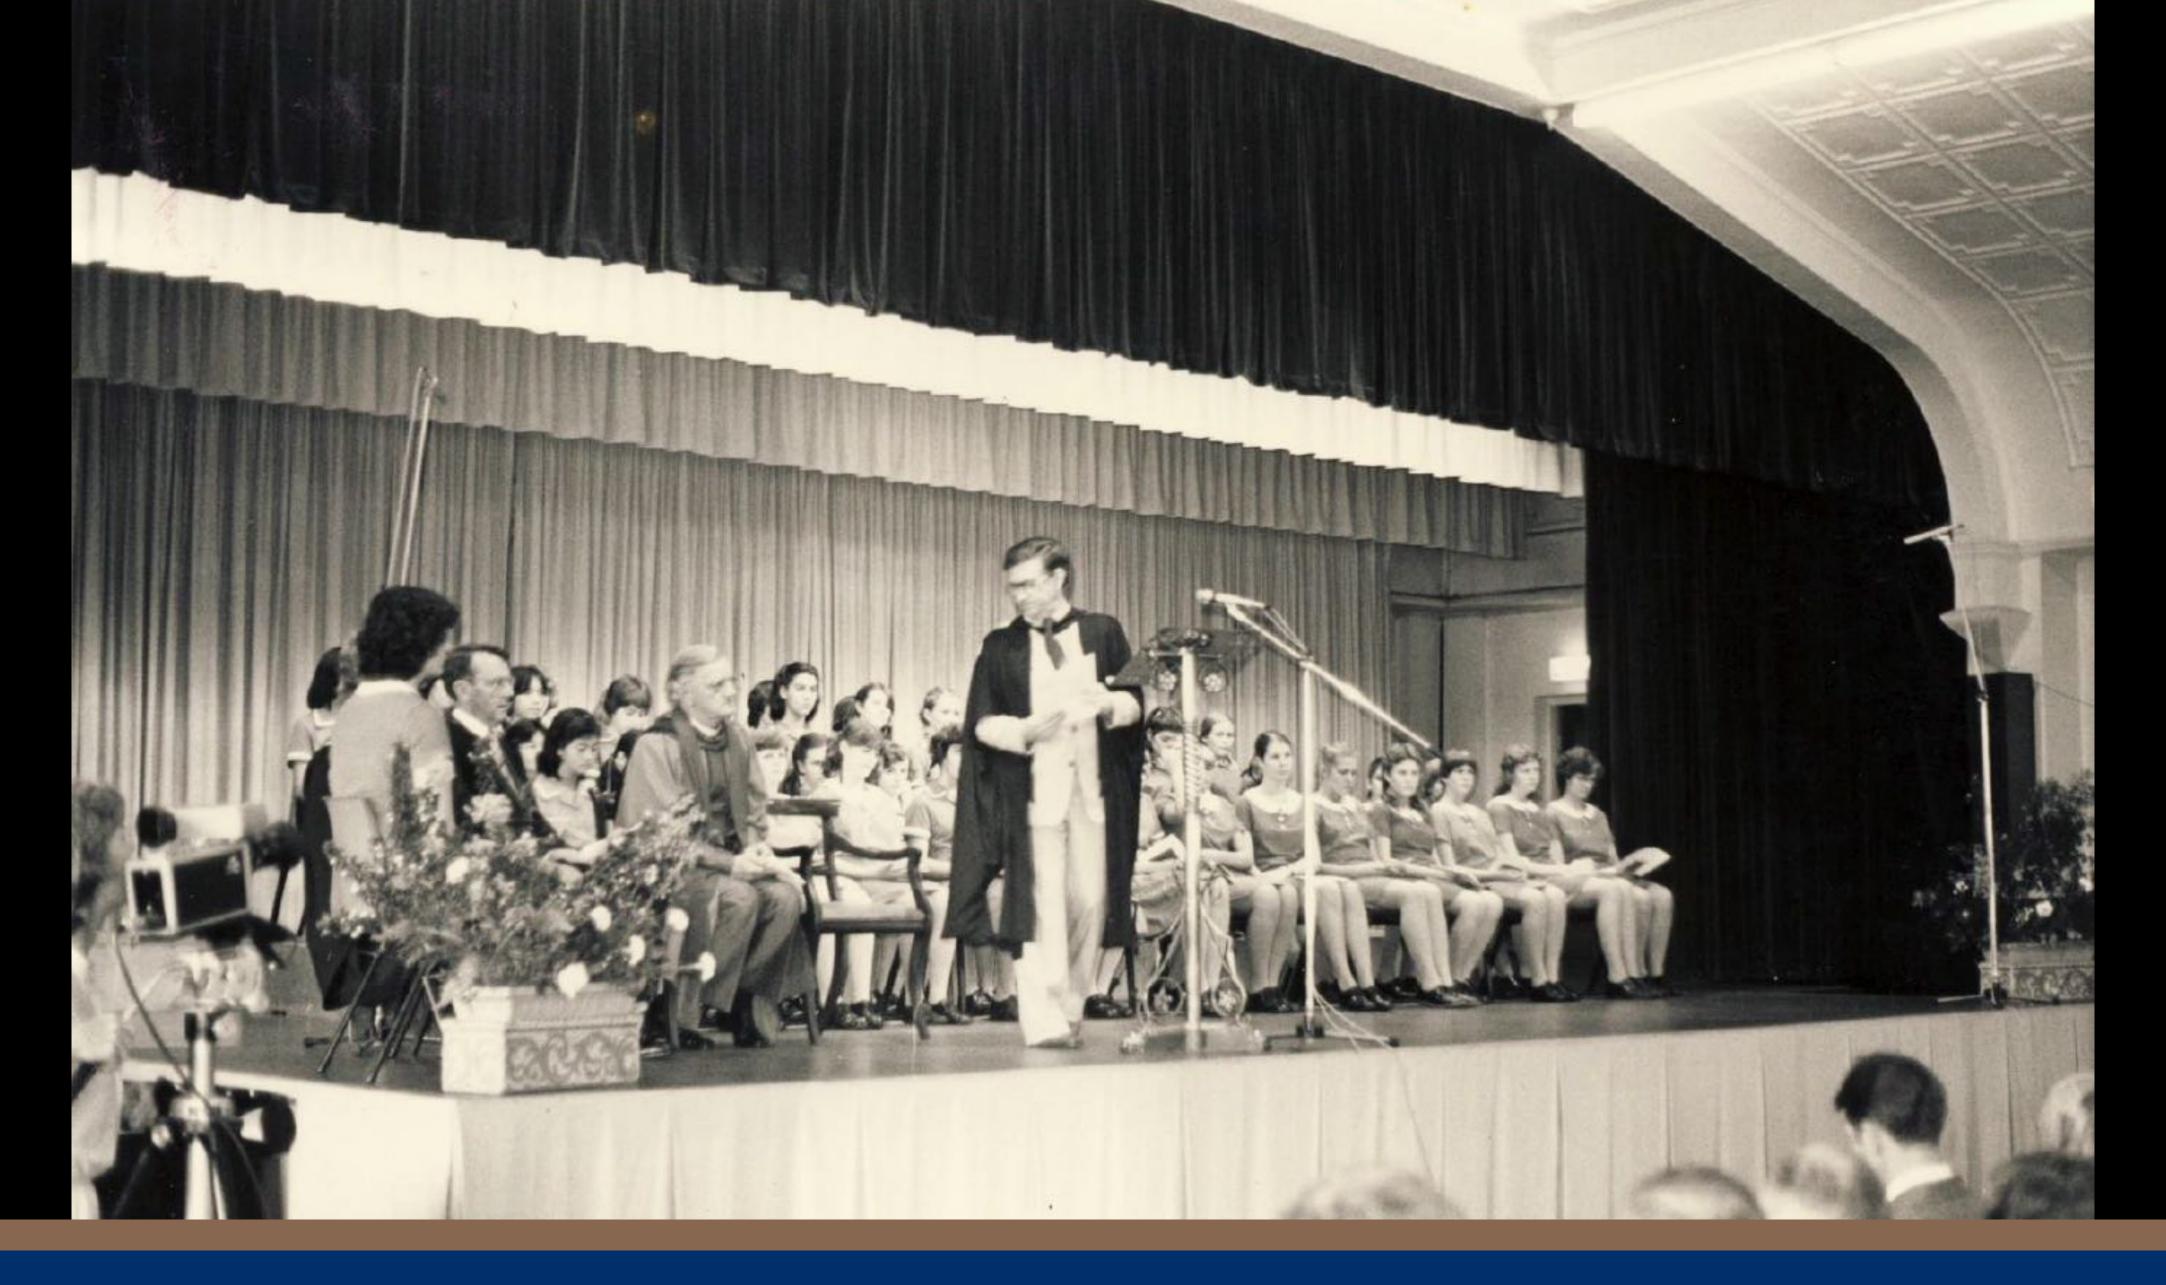

THE SCHOFIELD HALL HAS BEEN RESTORED TO BECOME THE SCHOOL CHAPEL.

THE DRAMA THEATRE BLOCK AND CLASS ROOM BLOCK IN PARK ROAD REPLACE THE DESTROYED BUILDINGS.

THE NEW BUILDINGS WERE OPENED ON 21ST FEBRUARY, 1981

MR. D.A. CAMERON, LL.B., CHAIRMAN, SCHOOL COUNCIL

AND DEDICATED BY

MEV. G.W. HARDY, M.A., B.D., S.T.M., L.R.A.M., MODERATOR NS.W. SYNOD, UNITING CHURCH IN AUSTRALIA.

PRINCIPAL: REV. K.J. CORNWELL, M.A., B.D., DP. RE., MA.CE.