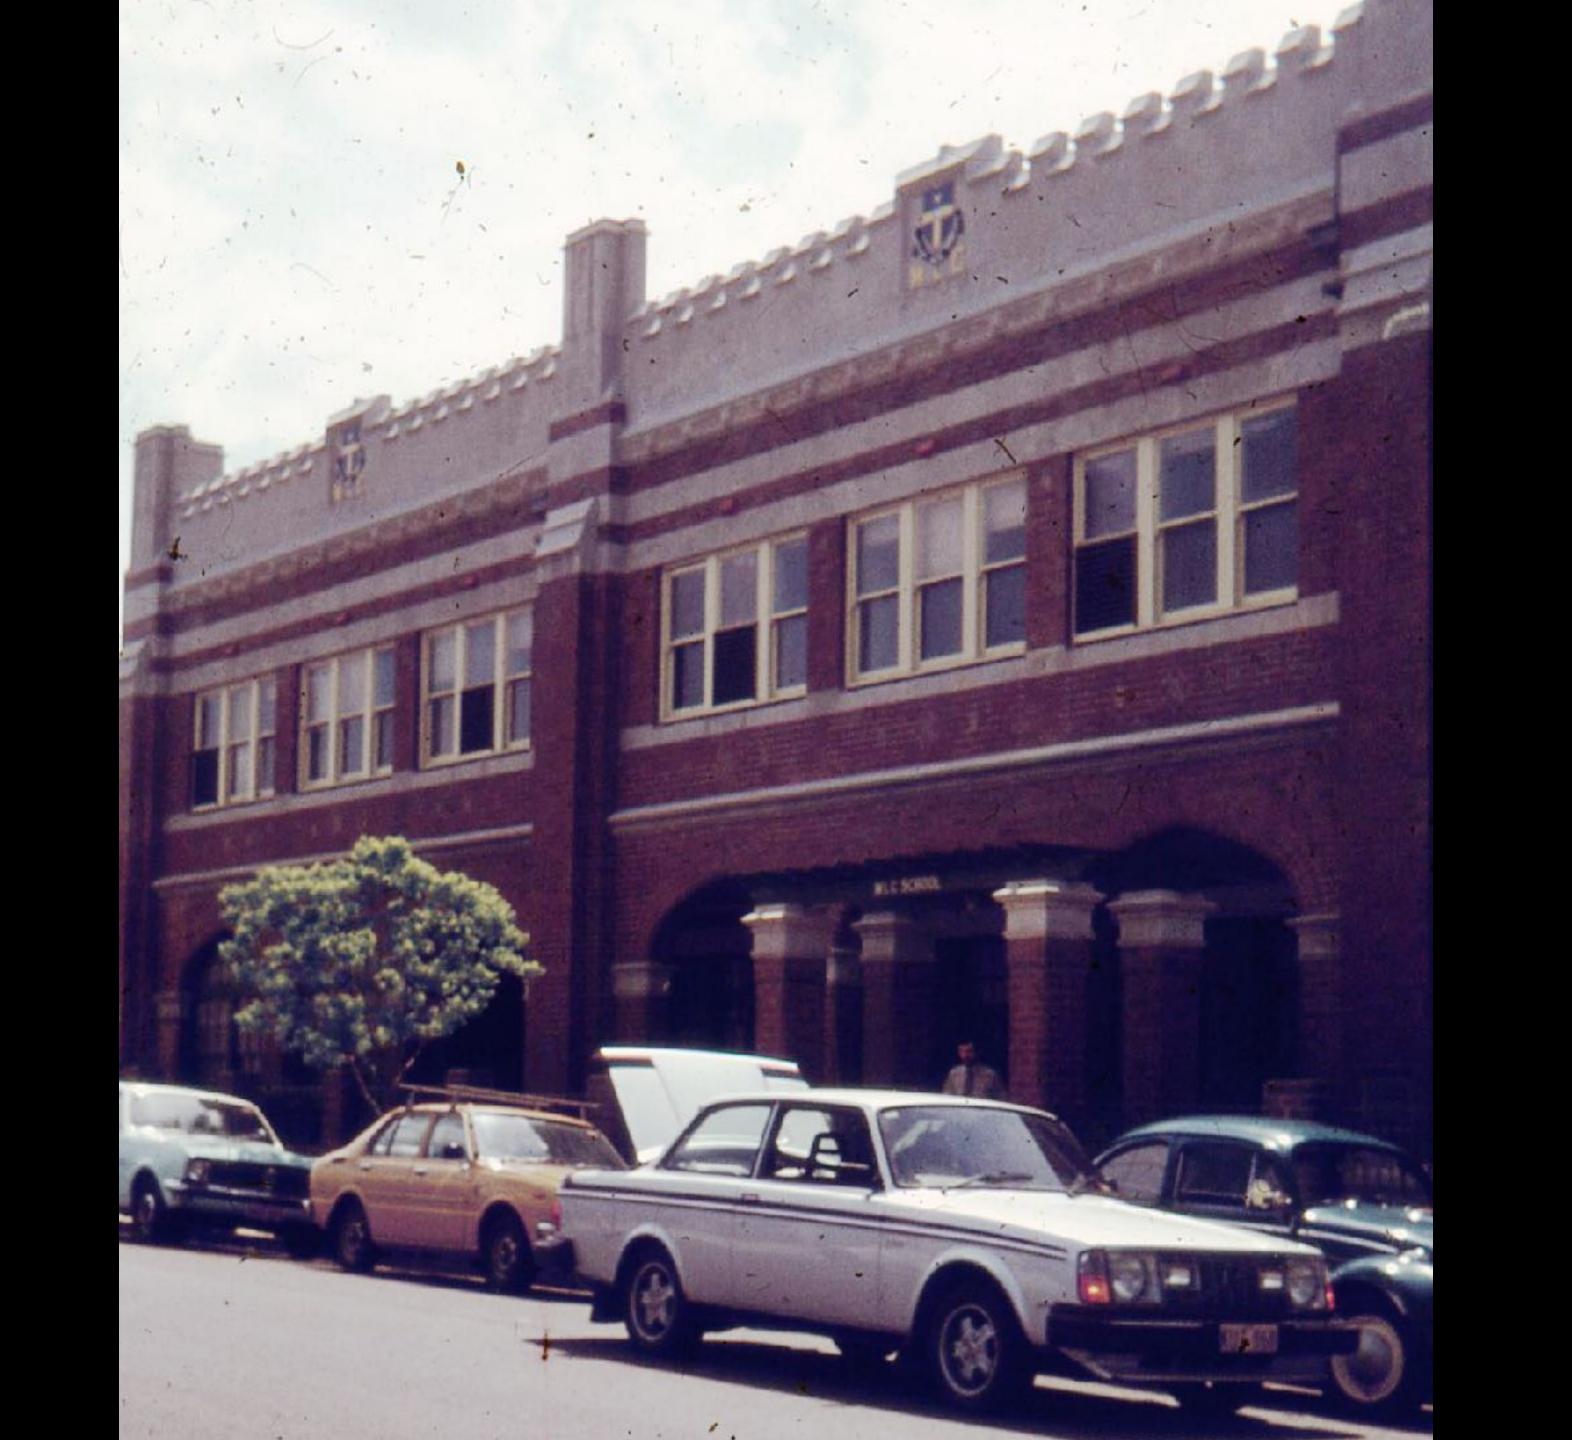

## MLC School welcomes you to the

## Class of 1981 40 Year Reunion

14 May 2022

THIS SCHOOL BEGAN ON THIS CORNER OF THE SITE ON 27TH JANUARY, 1886.

ON 7TH JANUARY, 1977 FIRE DESTROYED THE WHOLE OF PRESCOTT AND CENTRAL WINGS AND PART OF THE SCHOFIELD WING.

THE SCHOFIELD HALL HAS BEEN RESTORED TO BECOME THE SCHOOL CHAPEL.

THE DRAMA THEATRE BLOCK AND CLASS ROOM BLOCK IN PARK ROAD REPLACE THE DESTROYED BUILDINGS.

THE NEW BUILDINGS WERE OPENED ON 21ST FEBRUARY, 1981