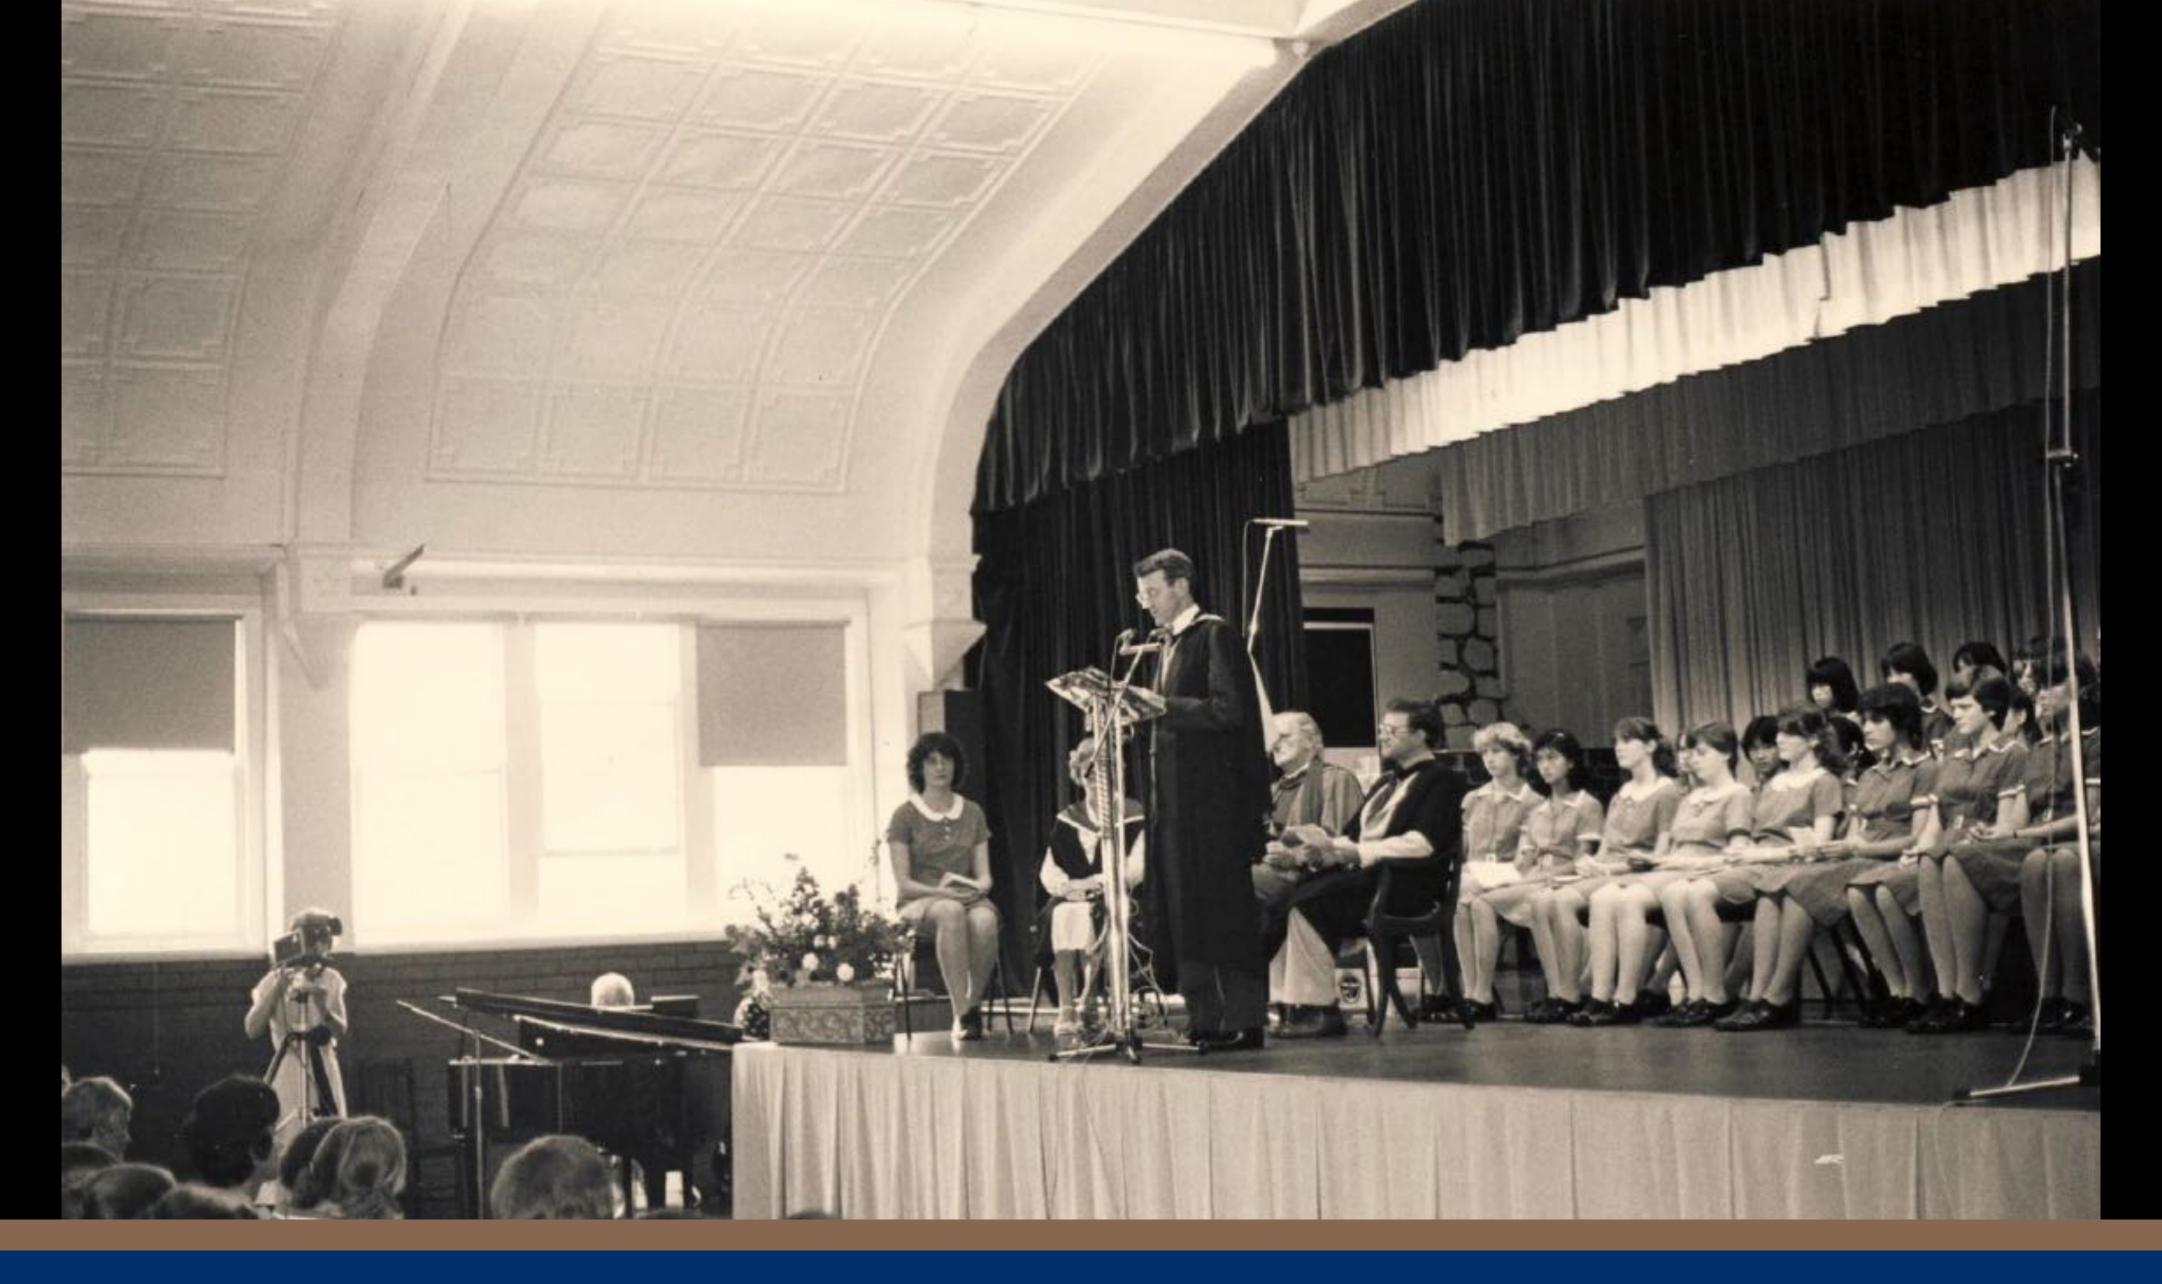

THE SCHOFIELD HALL HAS BEEN RESTORED TO BECOME THE SCHOOL CHAPEL.

THE DRAMA THEATRE BLOCK AND CLASS ROOM BLOCK IN PARK ROAD REPLACE THE DESTROYED BUILDINGS.

THE NEW BUILDINGS WERE OPENED ON 21ST FEBRUARY, 1981

MR. D.A. CAMERON, LL.B., CHAIRMAN, SCHOOL COUNCIL

AND DEDICATED BY

MEV. G.W. HARDY, M.A., B.D., S.T.M., L.R.A.M., MODERATOR NS.W. SYNOD, UNITING CHURCH IN AUSTRALIA.

PRINCIPAL: REV. K.J. CORNWELL, M.A., B.D., DP. RE., MA.CE.