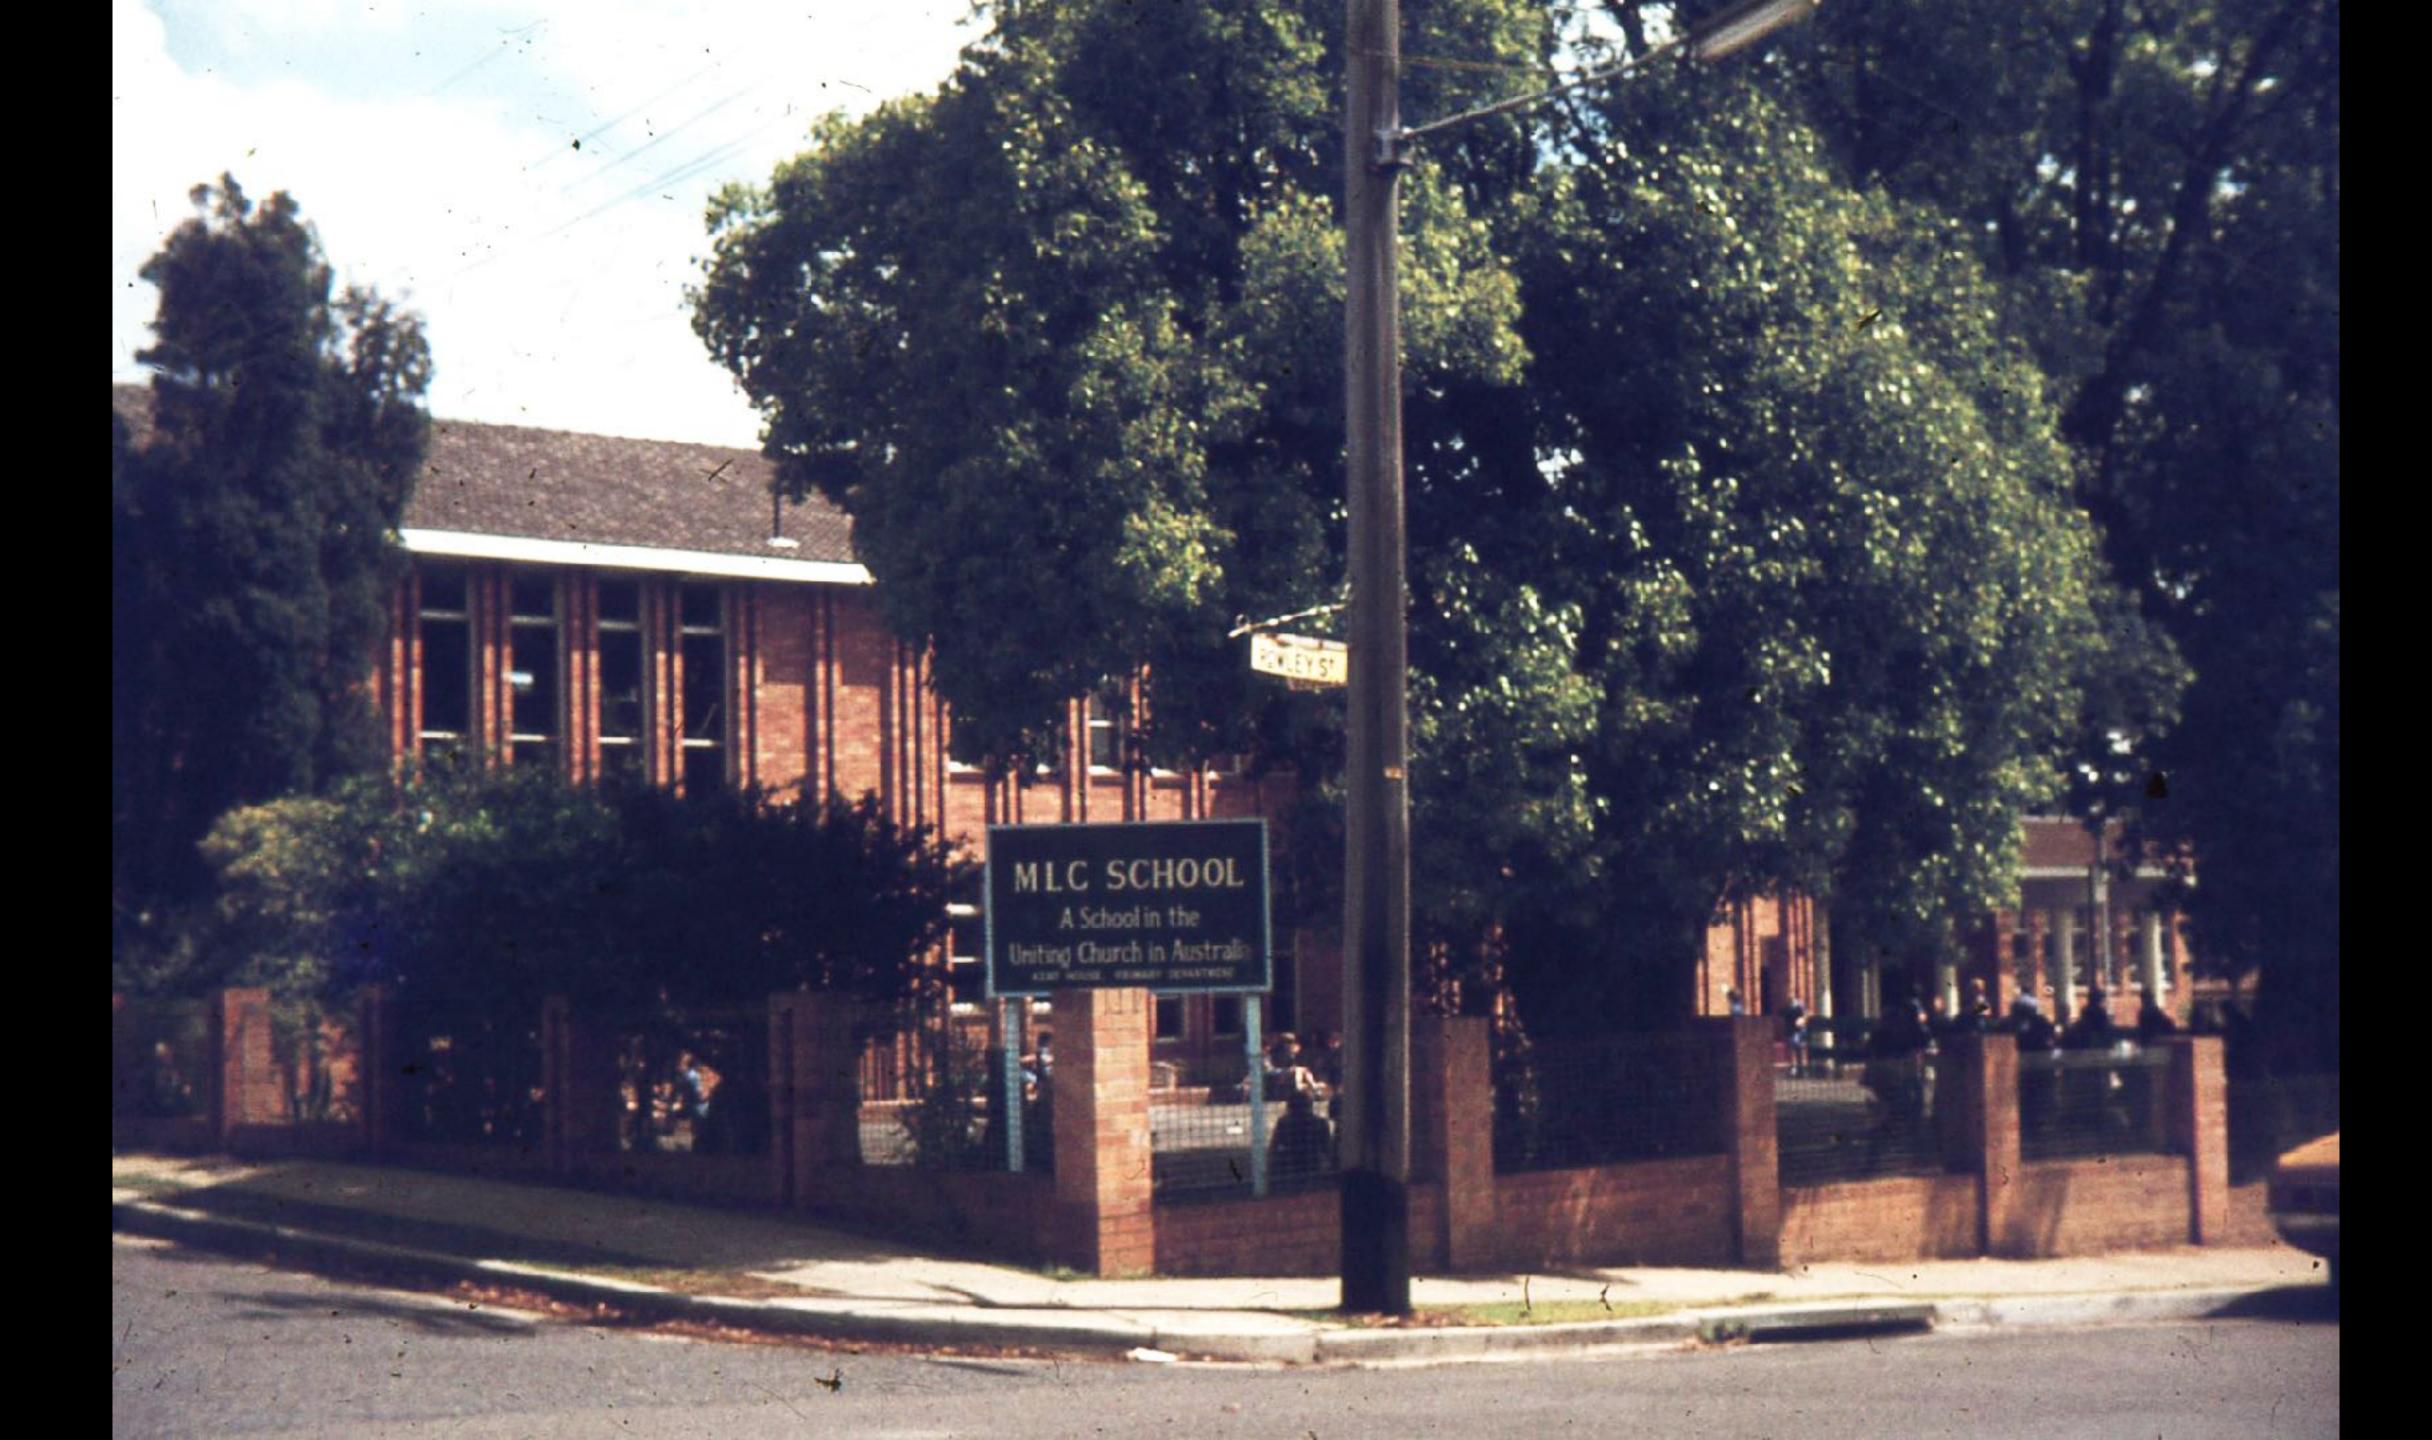

MR. D.A. CAMERON, LL.B., CHAIRMAN, SCHOOL COUNCIL

AND DEDICATED BY

MEV. G.W. HARDY, M.A., B.D., S.T.M., L.R.A.M., MODERATOR NS.W. SYNOD, UNITING CHURCH IN AUSTRALIA.

PRINCIPAL: REV. K.J. CORNWELL, M.A., B.D., DP. RE., MA.CE.