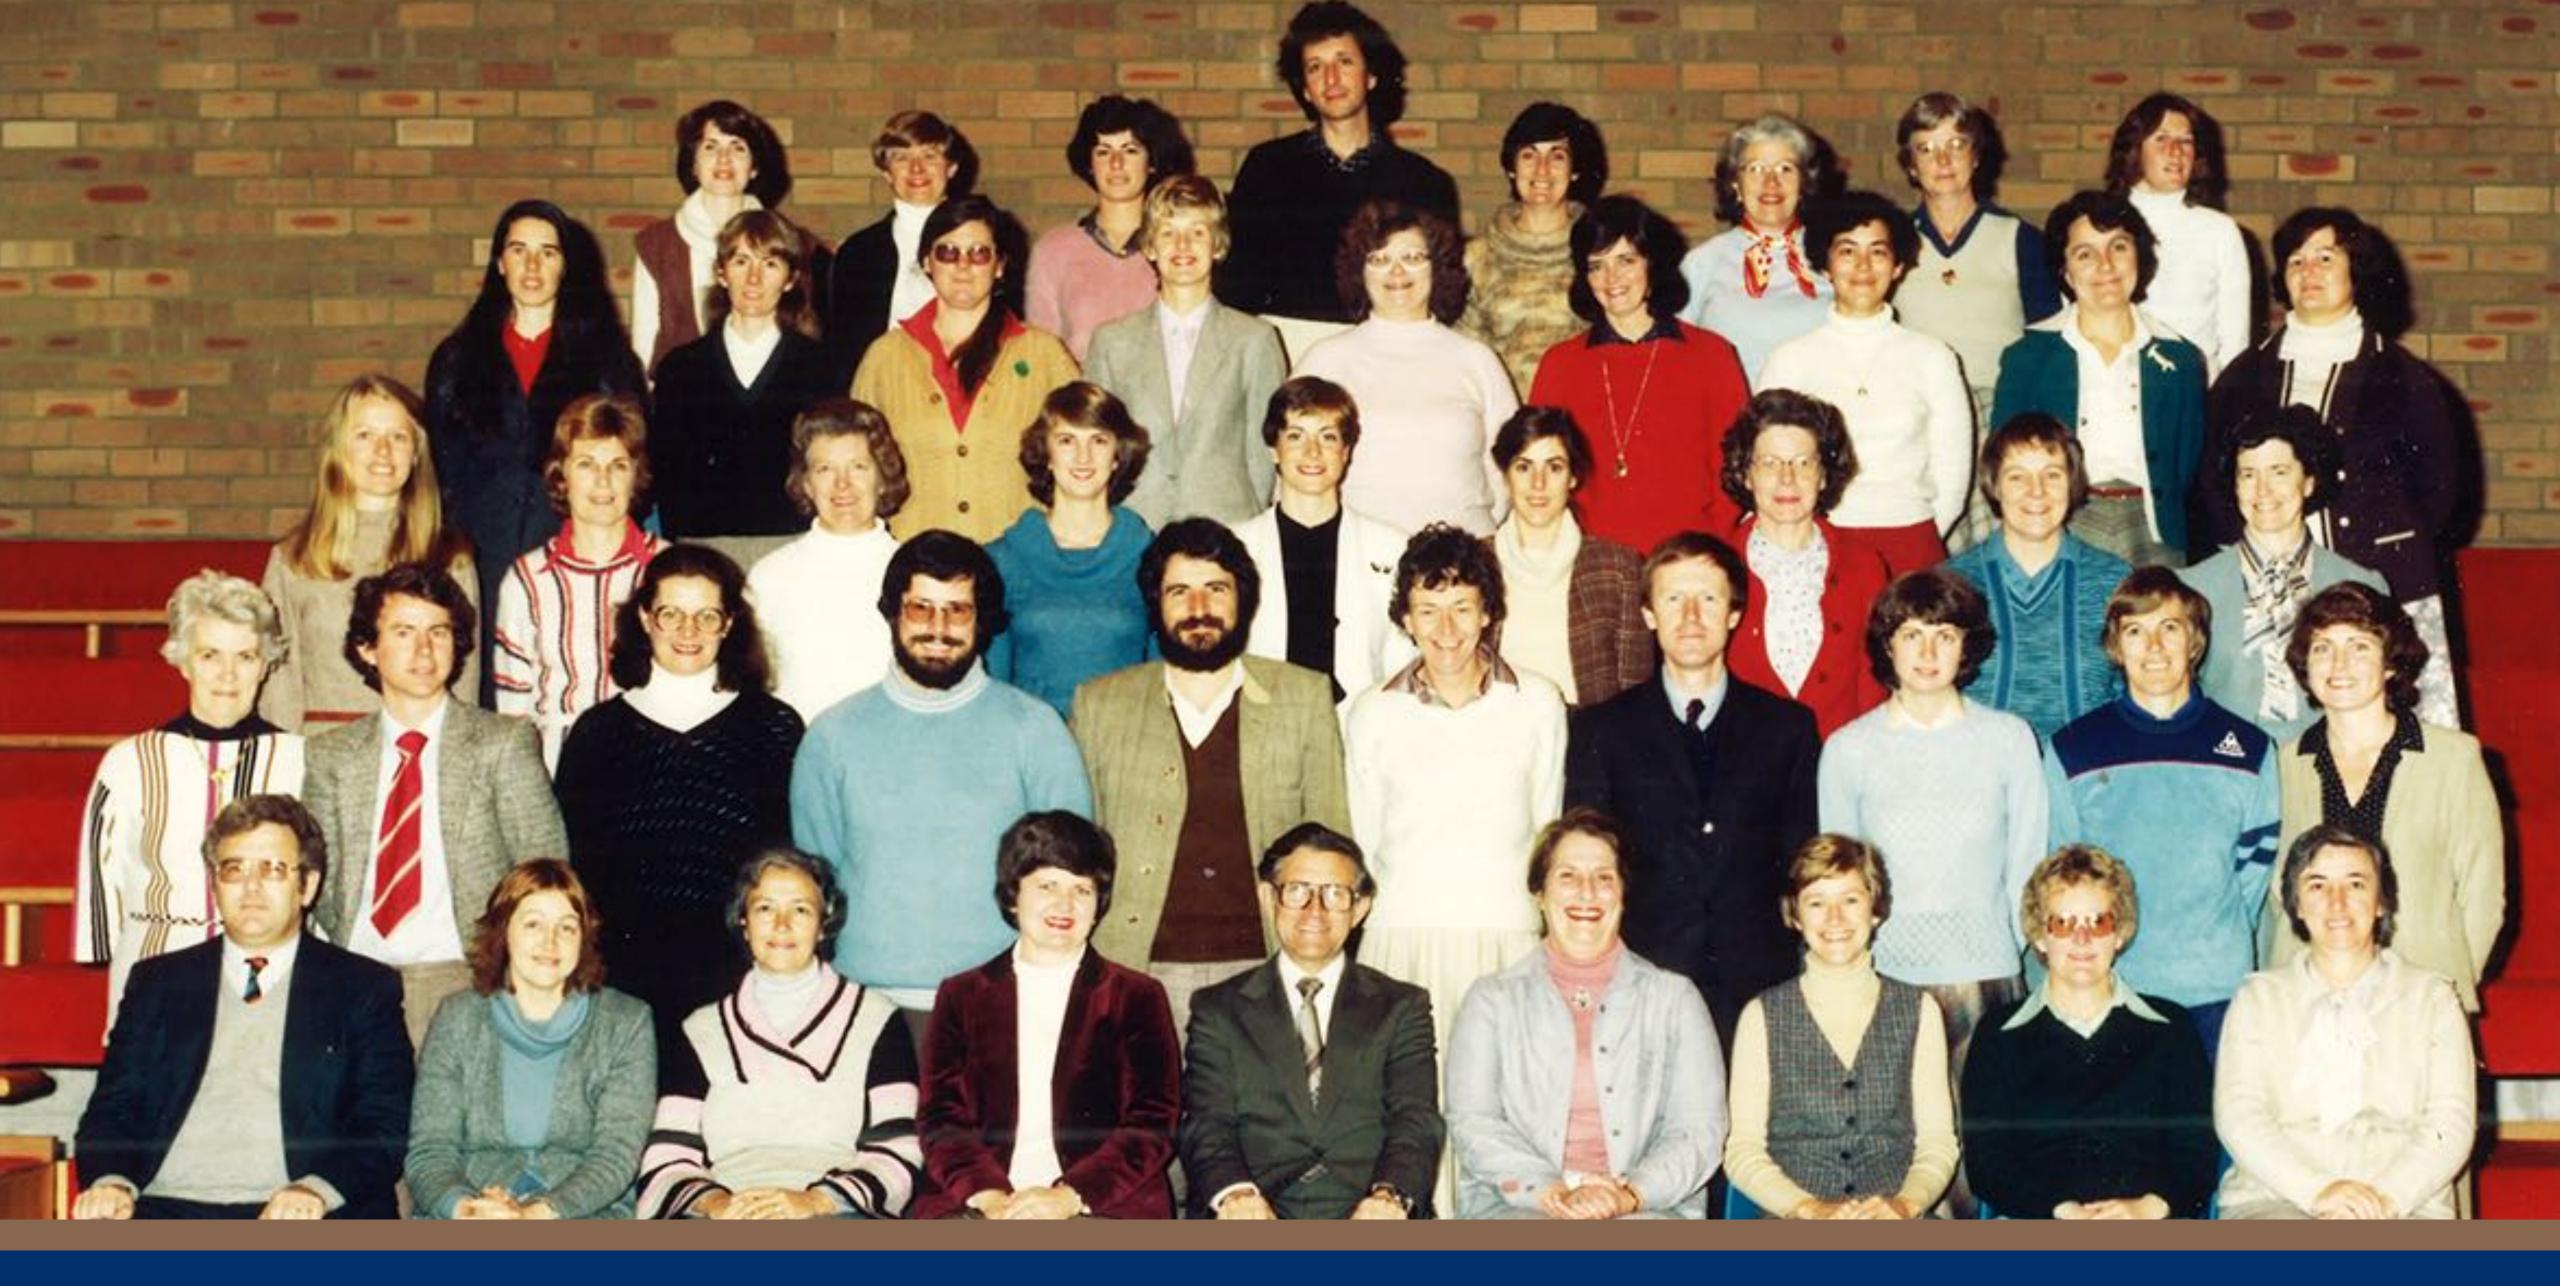

## MLC School welcomes you to the

## Class of 1981 40 Year Reunion

14 May 2022









THIS SCHOOL BEGAN ON THIS CORNER OF THE SITE ON 27TH JANUARY, 1886.

ON 7TH JANUARY, 1977 FIRE DESTROYED THE WHOLE OF PRESCOTT AND CENTRAL WINGS AND PART OF THE SCHOFIELD WING.

THE SCHOFIELD HALL HAS BEEN RESTORED TO BECOME THE SCHOOL CHAPEL.

THE DRAMA THEATRE BLOCK AND CLASS ROOM BLOCK IN PARK ROAD REPLACE THE DESTROYED BUILDINGS.

THE NEW BUILDINGS WERE OPENED ON 21ST FEBRUARY, 1981

MR. D.A. CAMERON, LL.B., CHAIRMAN, SCHOOL COUNCIL

AND DEDICATED BY

MEV. G.W. HARDY, M.A., B.D., S.T.M., L.R.A.M., MODERATOR NS.W. SYNOD, UNITING CHURCH IN AUSTRALIA.

PRINCIPAL: REV. K.J. CORNWELL, M.A., B.D., DP. RE., MA.CE.





















































































































































































































Jennifer Donald (Dux equal)



Rosemary Balleine
School Captain
(Dux equal)
Old Girls Union Prize



Marise Payne Vice Captain



Sau-Mei Hui (Dux equal)





Suzanne Abbott



Robyn Baily



Heather Beardsmore



Suzanne Blair



Jennifer Brake



Anne Brislan



Desalee Broomham





Rowena Brown



Rosemary Bruce



Sally Bursill



Asha Chandra



Sheela Chetty



Irene Chew



Trudy Colless

Absent for photograph Vicki Cowell











Sharon Cuneen

Tracy Dalton

Jeanette Davies









Julie Blacker

Julianne Dunshea

Megan Evans

Gayle Farlow









Jeannie Hui



Emily Wong



Kerni