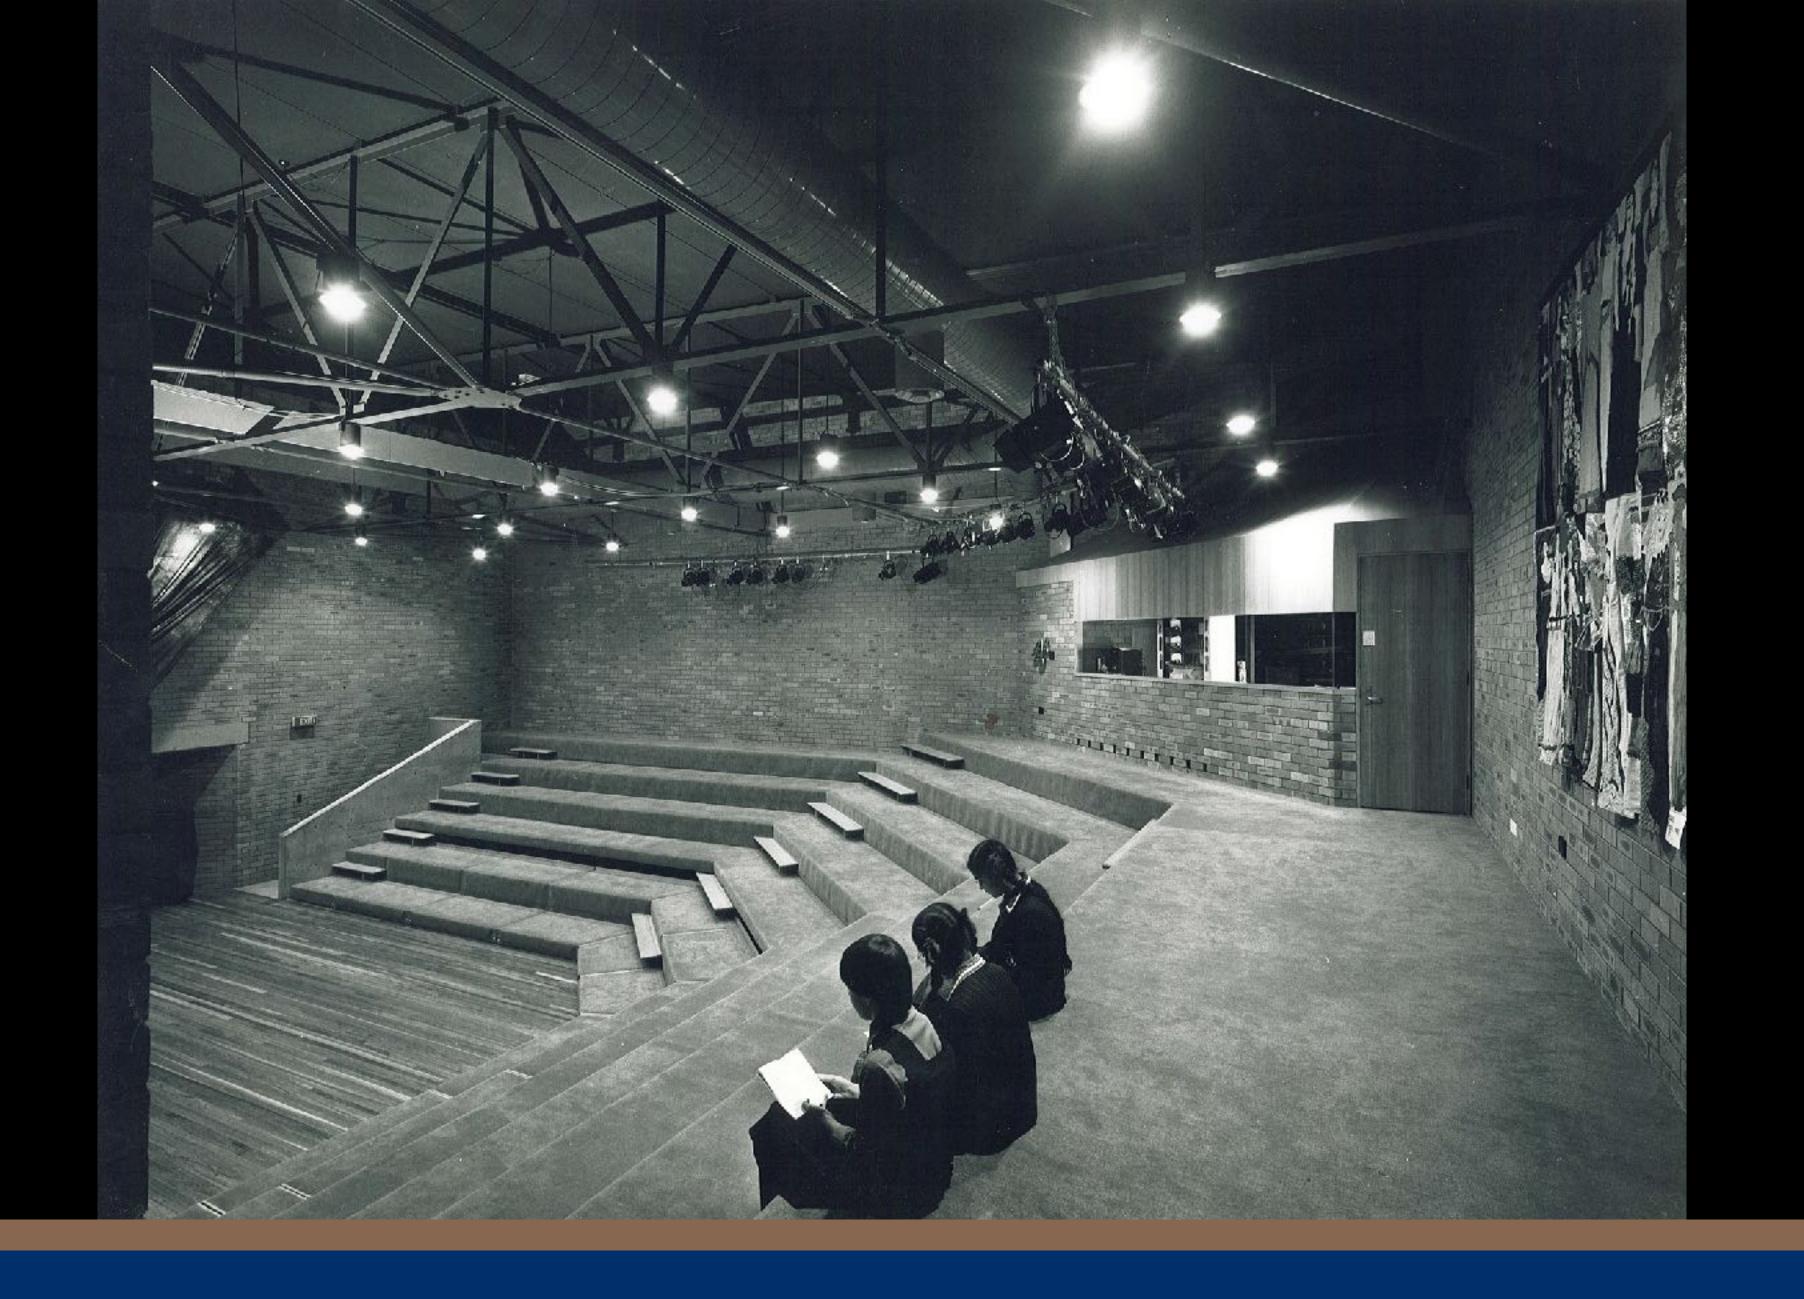

THE SCHOFIELD HALL HAS BEEN RESTORED TO BECOME THE SCHOOL CHAPEL.

THE DRAMA THEATRE BLOCK AND CLASS ROOM BLOCK IN PARK ROAD REPLACE THE DESTROYED BUILDINGS.

THE NEW BUILDINGS WERE OPENED ON 21ST FEBRUARY, 1981