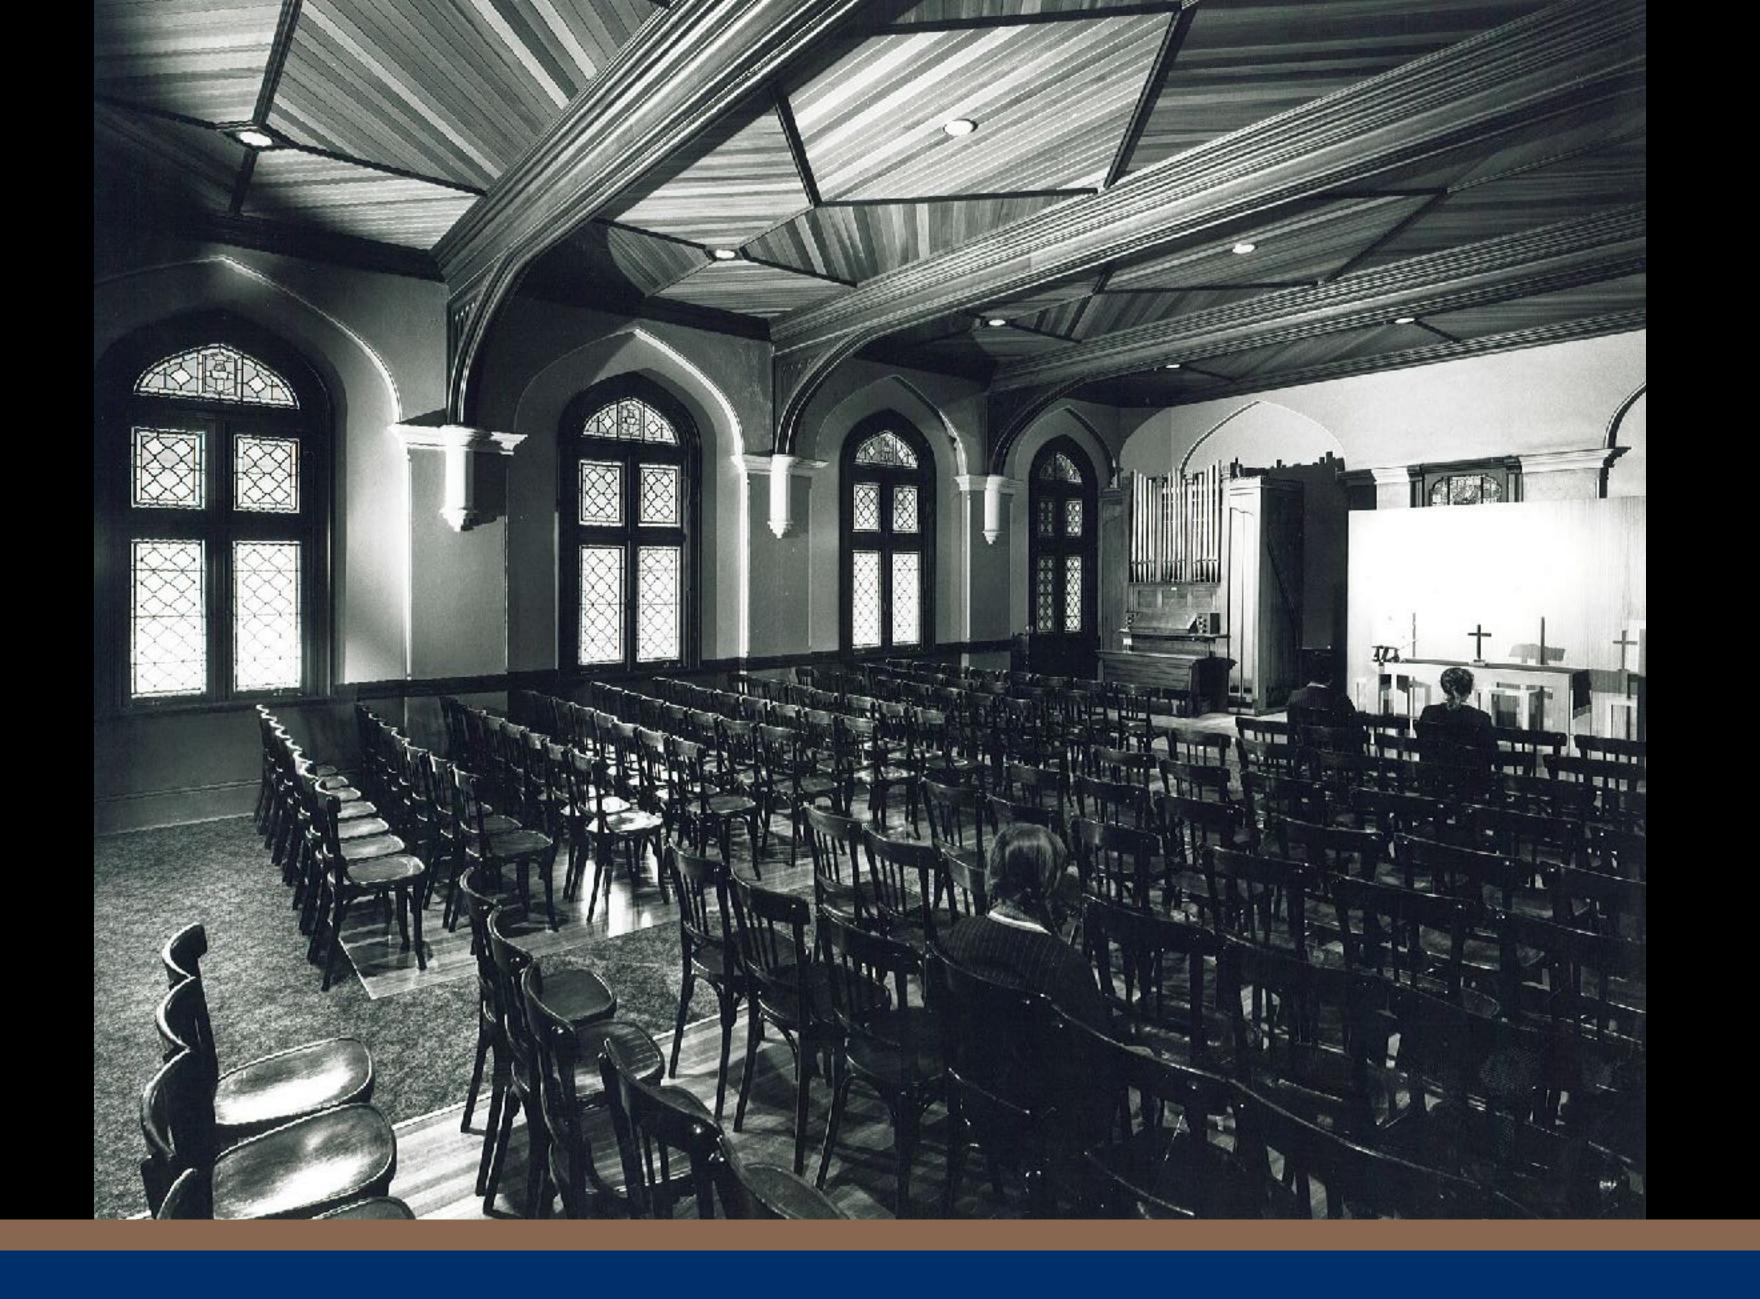

THE SCHOFIELD HALL HAS BEEN RESTORED TO BECOME THE SCHOOL CHAPEL.

THE DRAMA THEATRE BLOCK AND CLASS ROOM BLOCK IN PARK ROAD REPLACE THE DESTROYED BUILDINGS.

THE NEW BUILDINGS WERE OPENED ON 21ST FEBRUARY, 1981