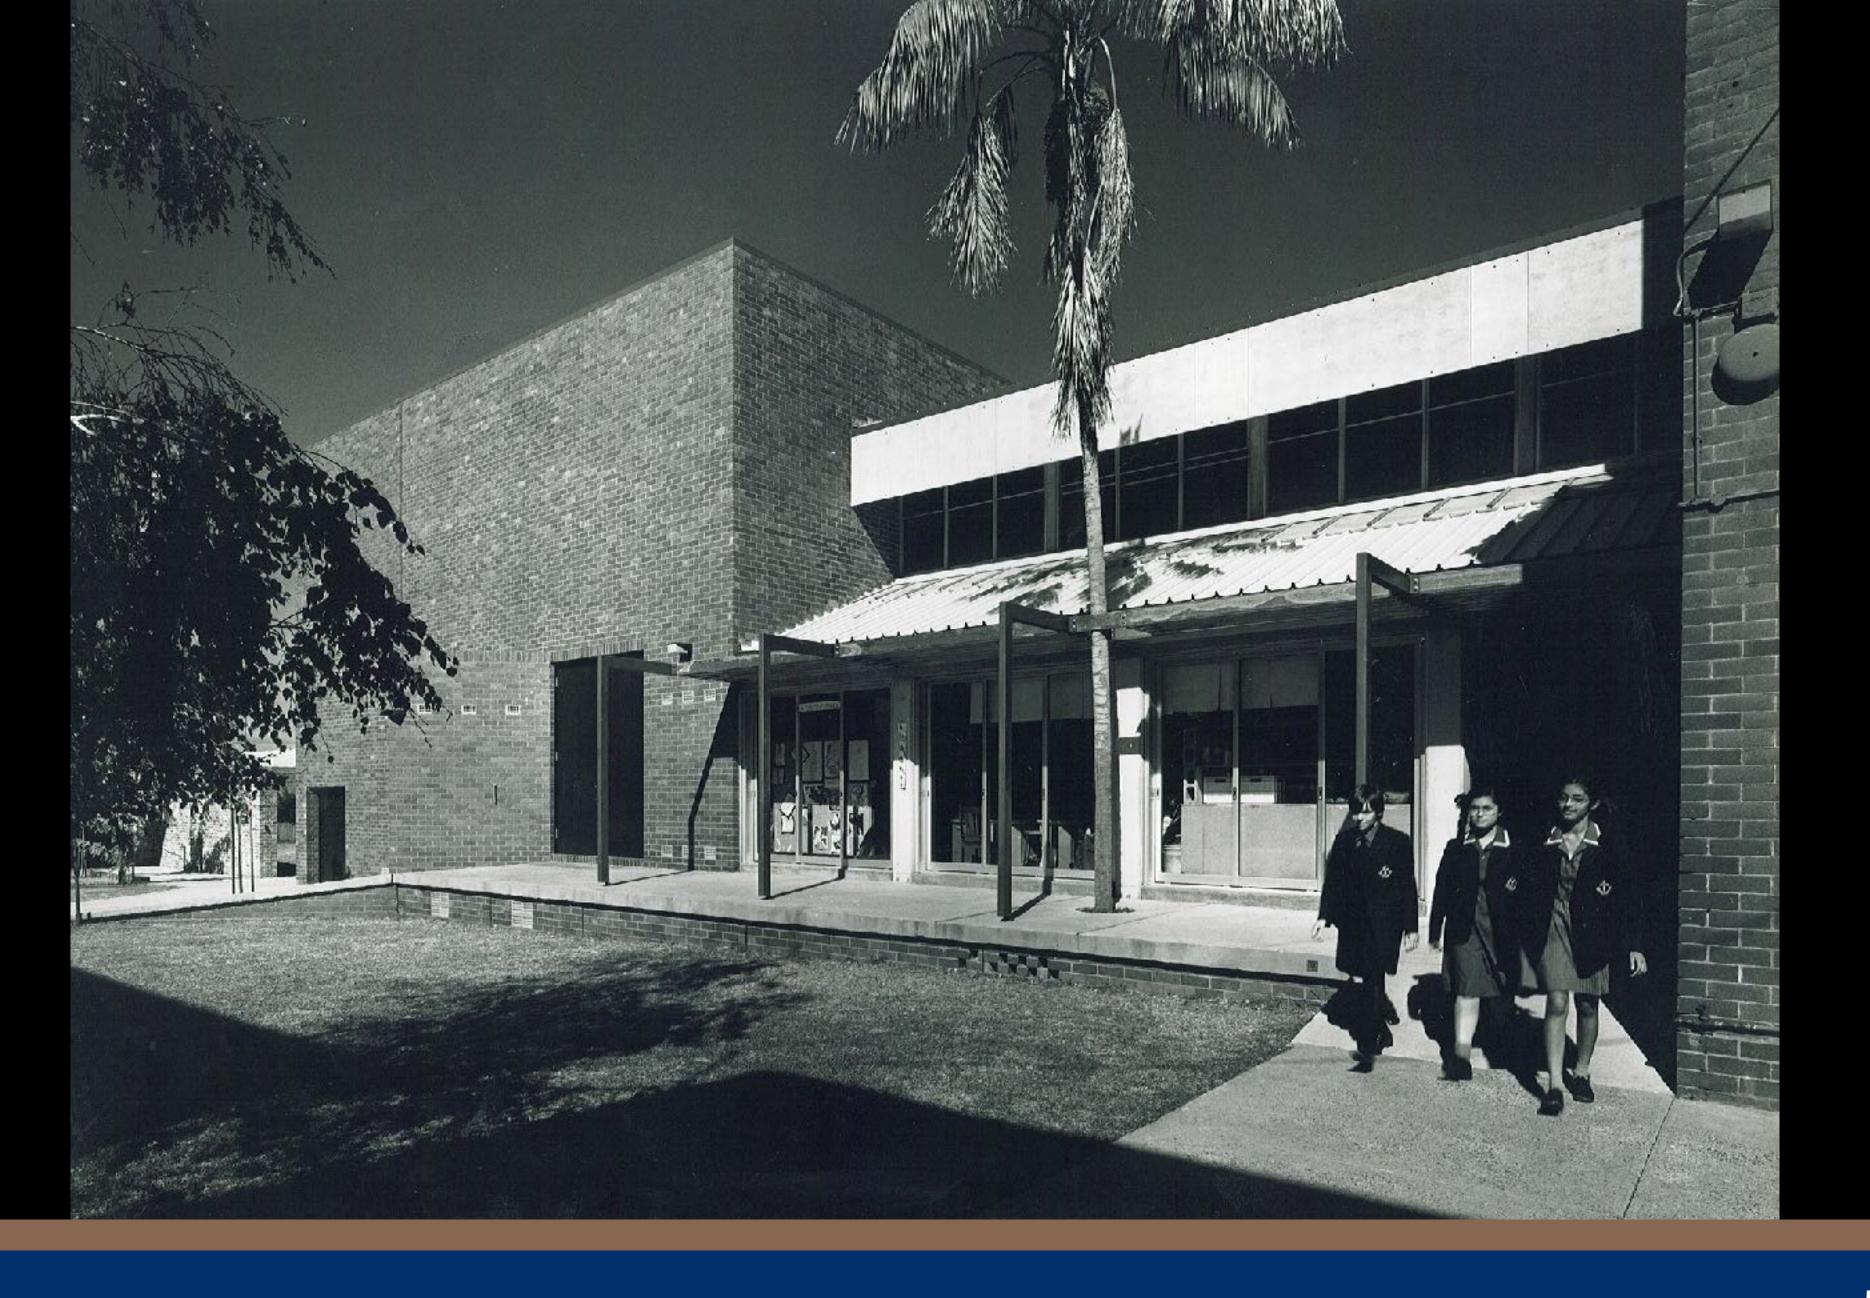

THE SCHOFIELD HALL HAS BEEN RESTORED TO BECOME THE SCHOOL CHAPEL.

THE DRAMA THEATRE BLOCK AND CLASS ROOM BLOCK IN PARK ROAD REPLACE THE DESTROYED BUILDINGS.

THE NEW BUILDINGS WERE OPENED ON 21ST FEBRUARY, 1981