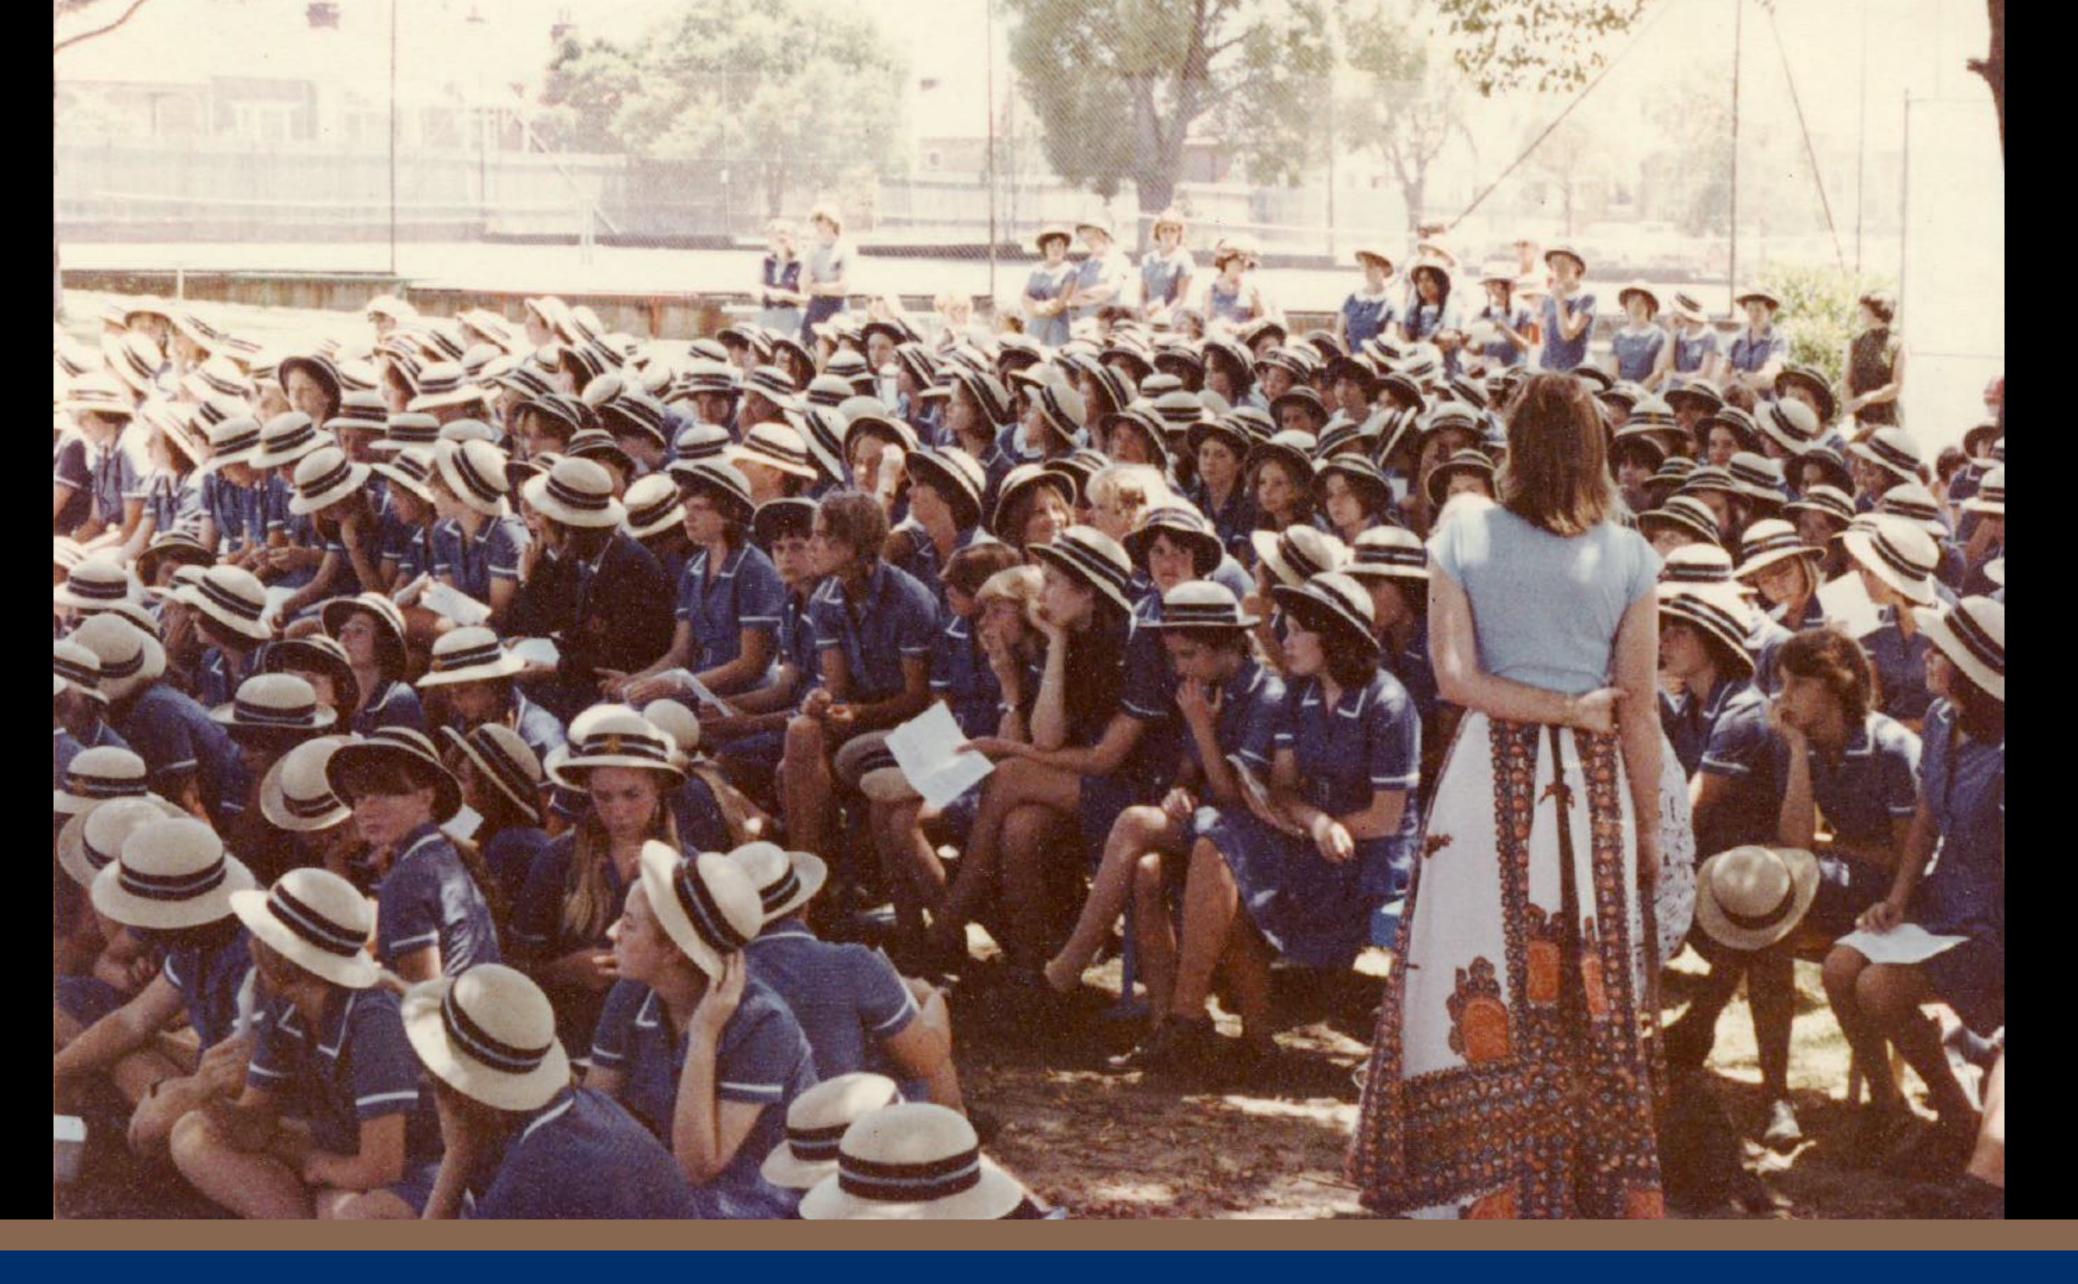

THE SCHOFIELD HALL HAS BEEN RESTORED TO BECOME THE SCHOOL CHAPEL.

THE DRAMA THEATRE BLOCK AND CLASS ROOM BLOCK IN PARK ROAD REPLACE THE DESTROYED BUILDINGS.

THE NEW BUILDINGS WERE OPENED ON 21ST FEBRUARY, 1981