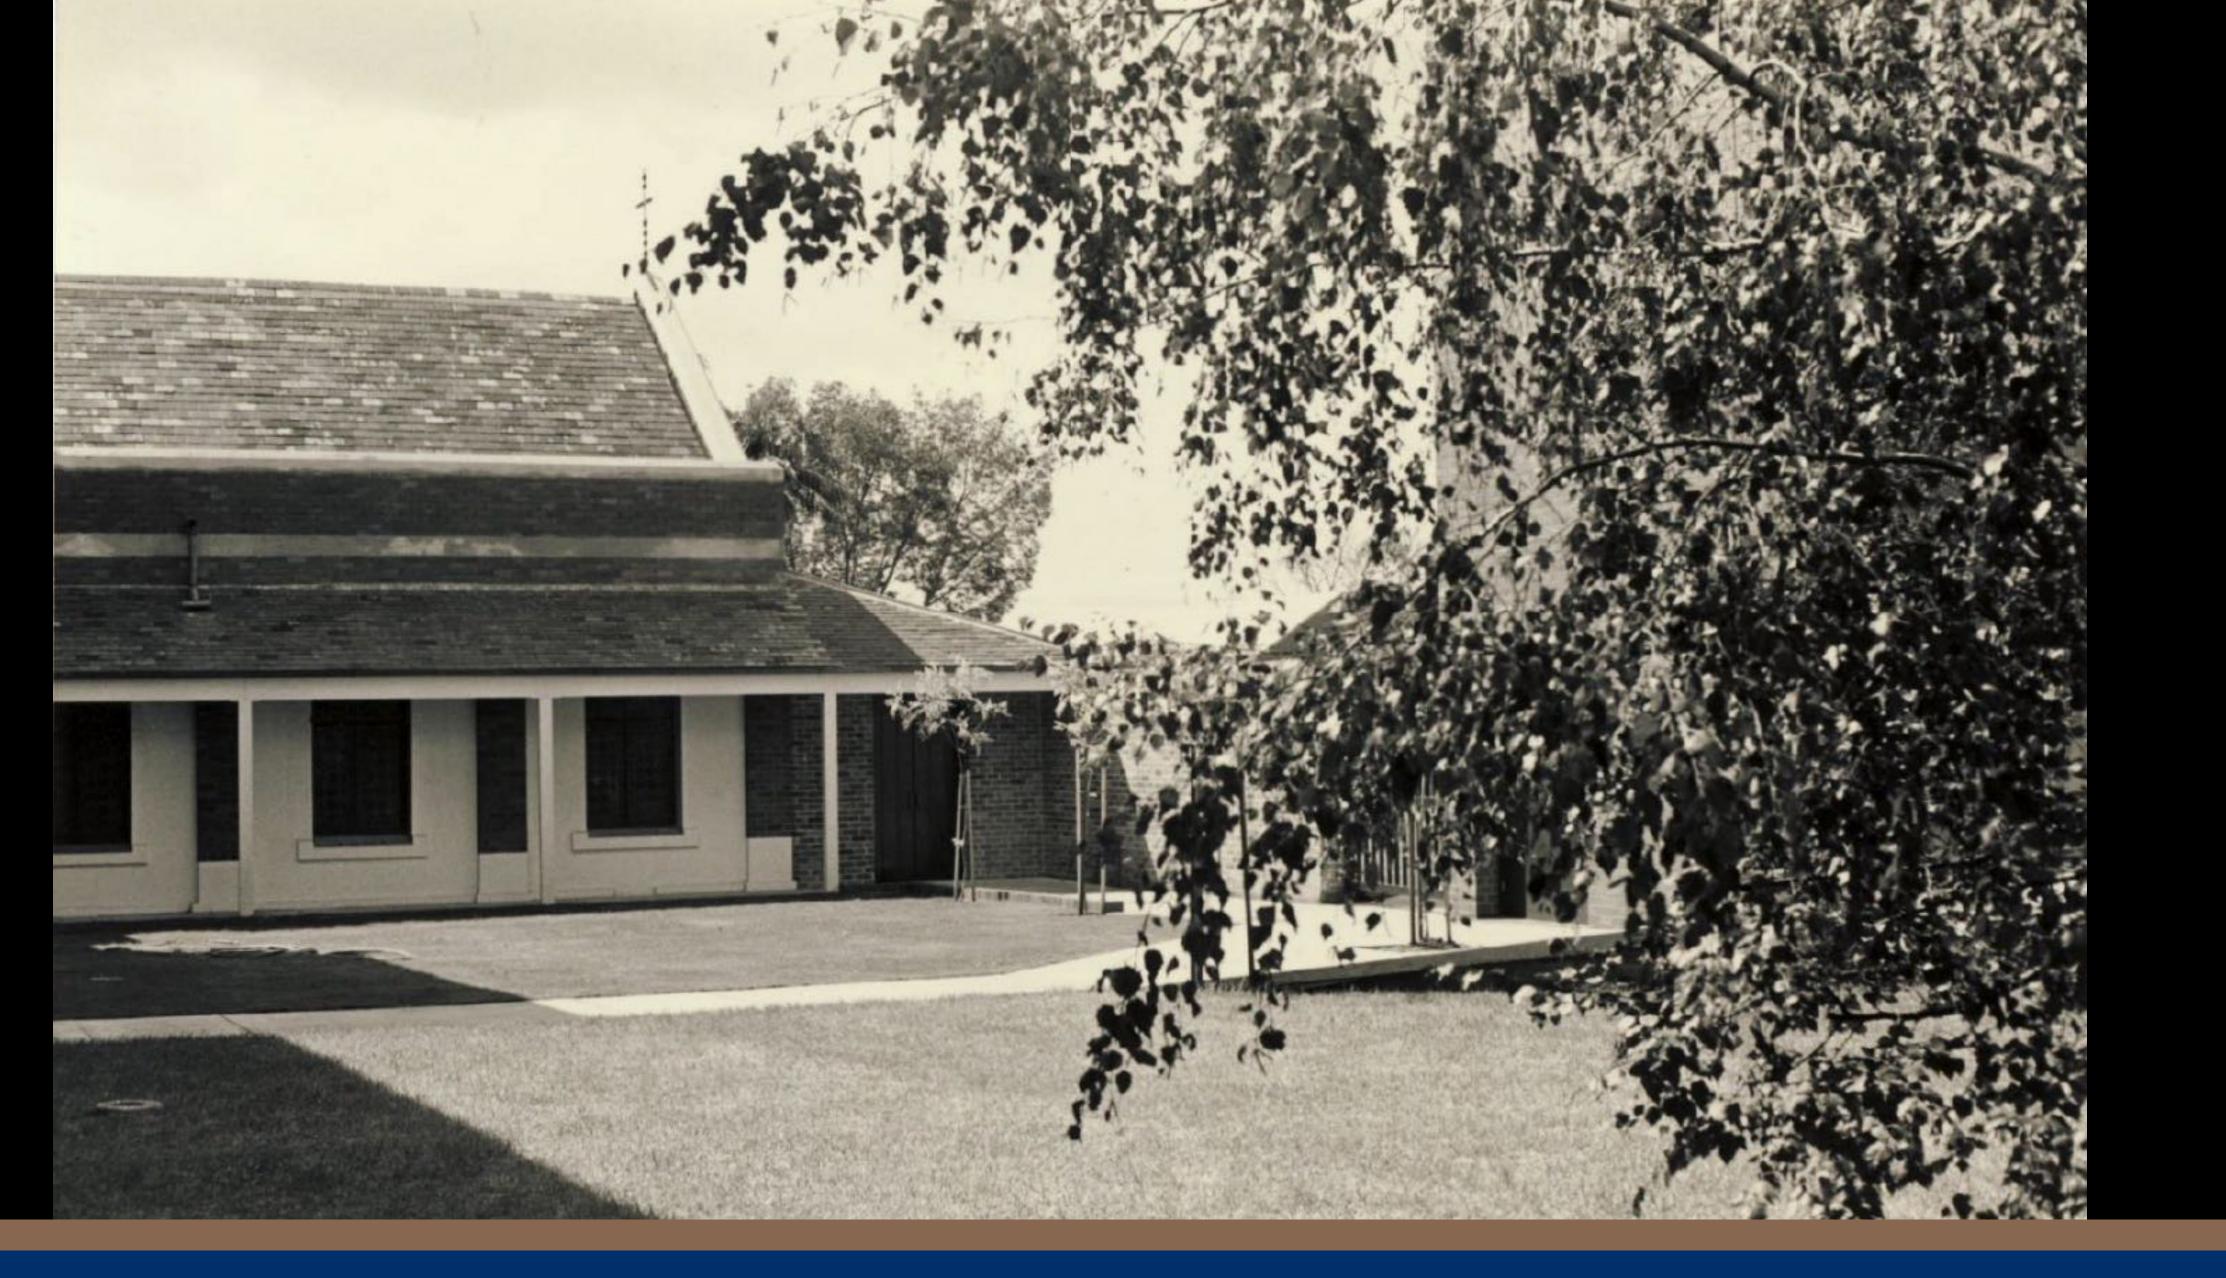

THE SCHOFIELD HALL HAS BEEN RESTORED TO BECOME THE SCHOOL CHAPEL.

THE DRAMA THEATRE BLOCK AND CLASS ROOM BLOCK IN PARK ROAD REPLACE THE DESTROYED BUILDINGS.

THE NEW BUILDINGS WERE OPENED ON 21ST FEBRUARY, 1981