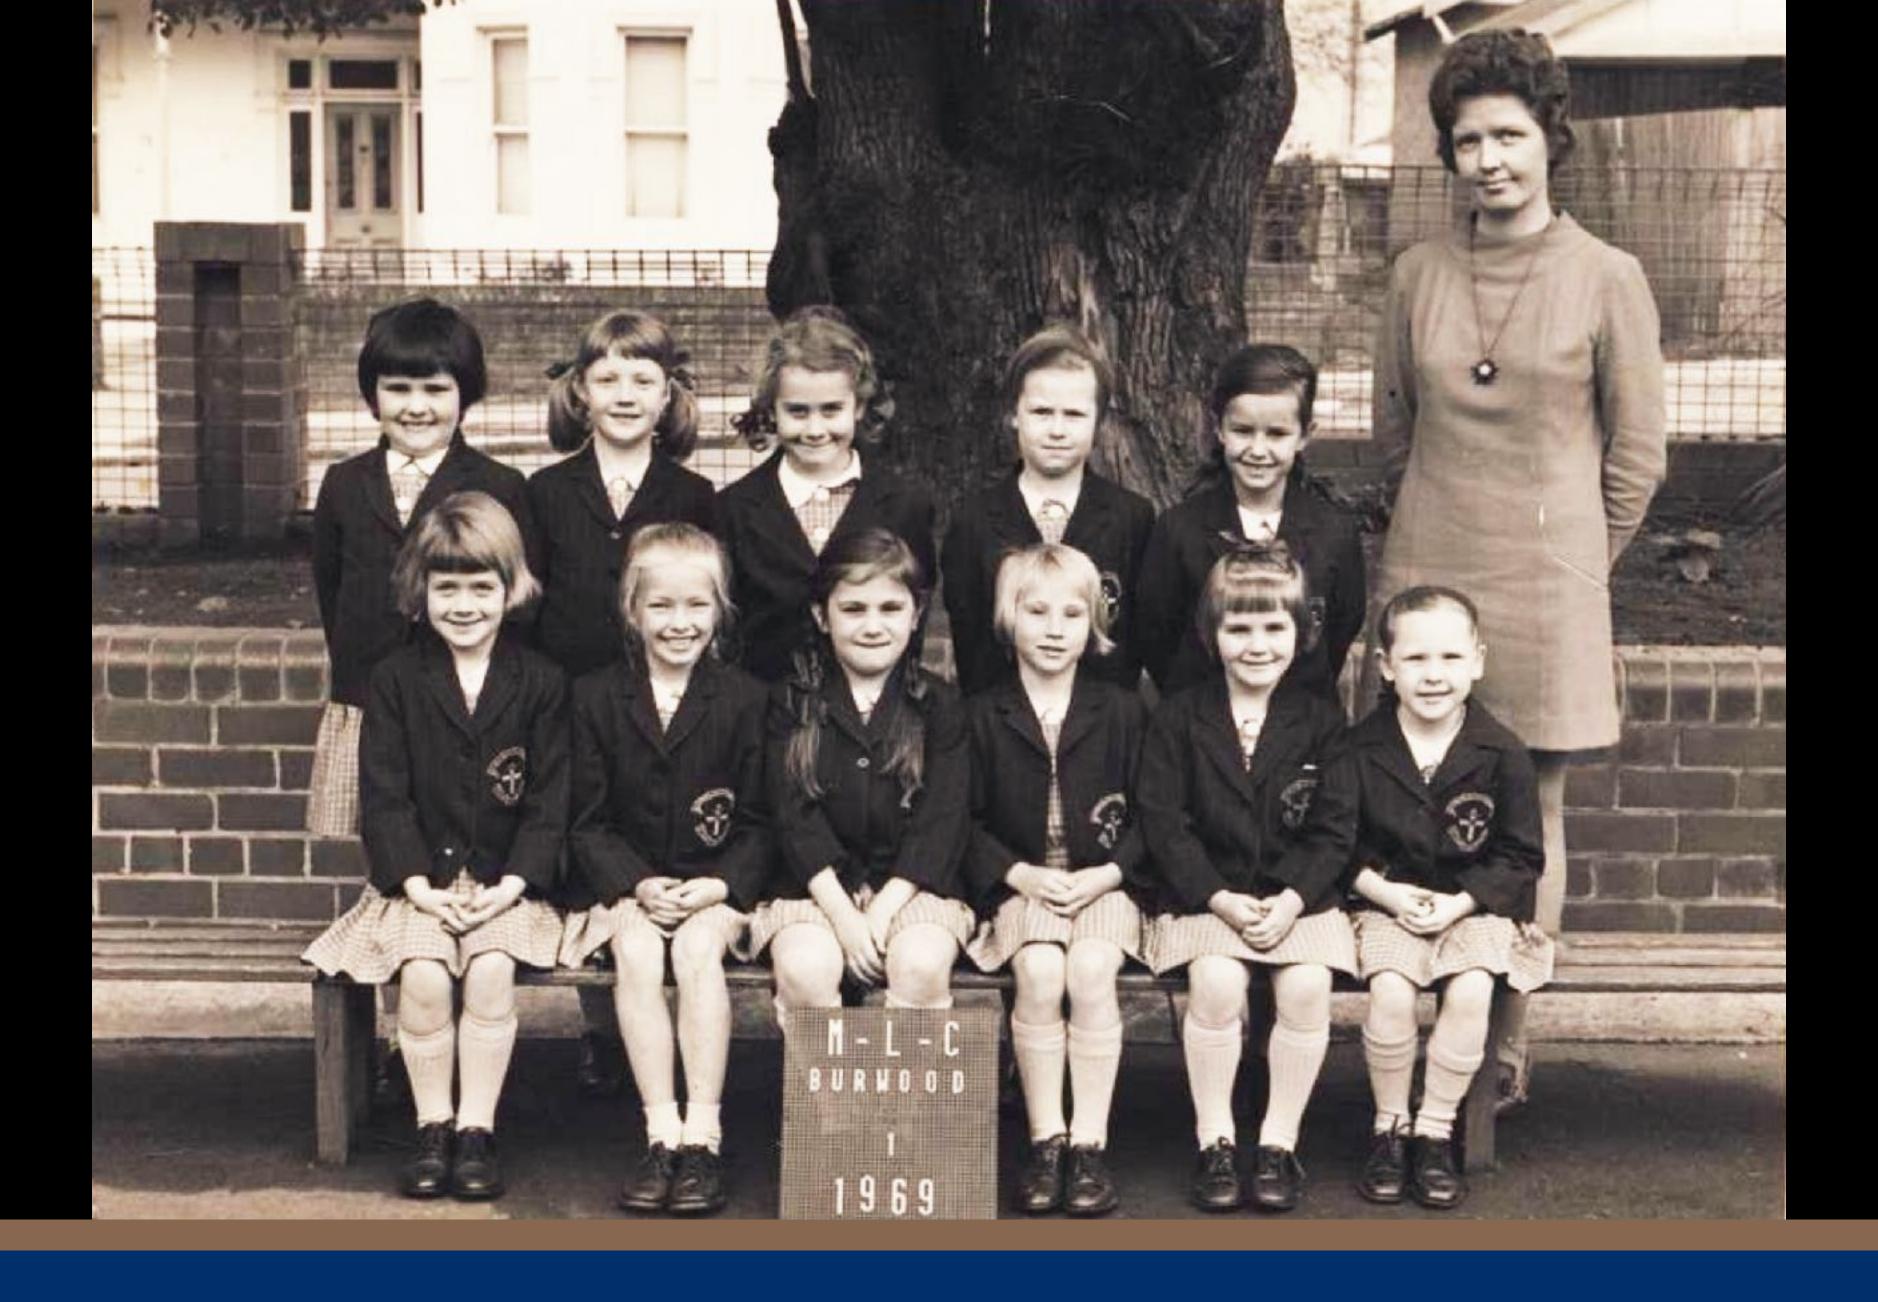

## MLC School welcomes you to the

## Class of 1980 40 Year Reunion

14 May 2022









































































Hilary Webber School Captain (Dux of School) Medicine



Lyndell Humphrey (Old Girls' Union Prize) Science Teaching



Maree Whittaker Arts



Karen Williams Banking



Mara Yuen Arts



Sally Turner Fashion Design



Teaching



Judi Whiteman
Exchange Student —
Indonesia





Kylie Andrew Physiotherapy



Lyndel Bosman Economics/Law



Michelle Clift Nursing/Physiotherapy



Jennifer Dickens Fashion Design



Melissa Evans Graphic Design



Marika Bouzianis

Economics



Megan Brake Medicine



Prue Clifton Law



Karen Downer Early Childhood Teaching



Robyn Elvy Travel Consultant





Andrea Black Hospital Administation



Tsa-Cheng Chang



Brennice Coates
Travel Agent/
Consultant



Kathy Duce Textiles Teaching



Beverly Farlow Physiotherapy



Andrea B