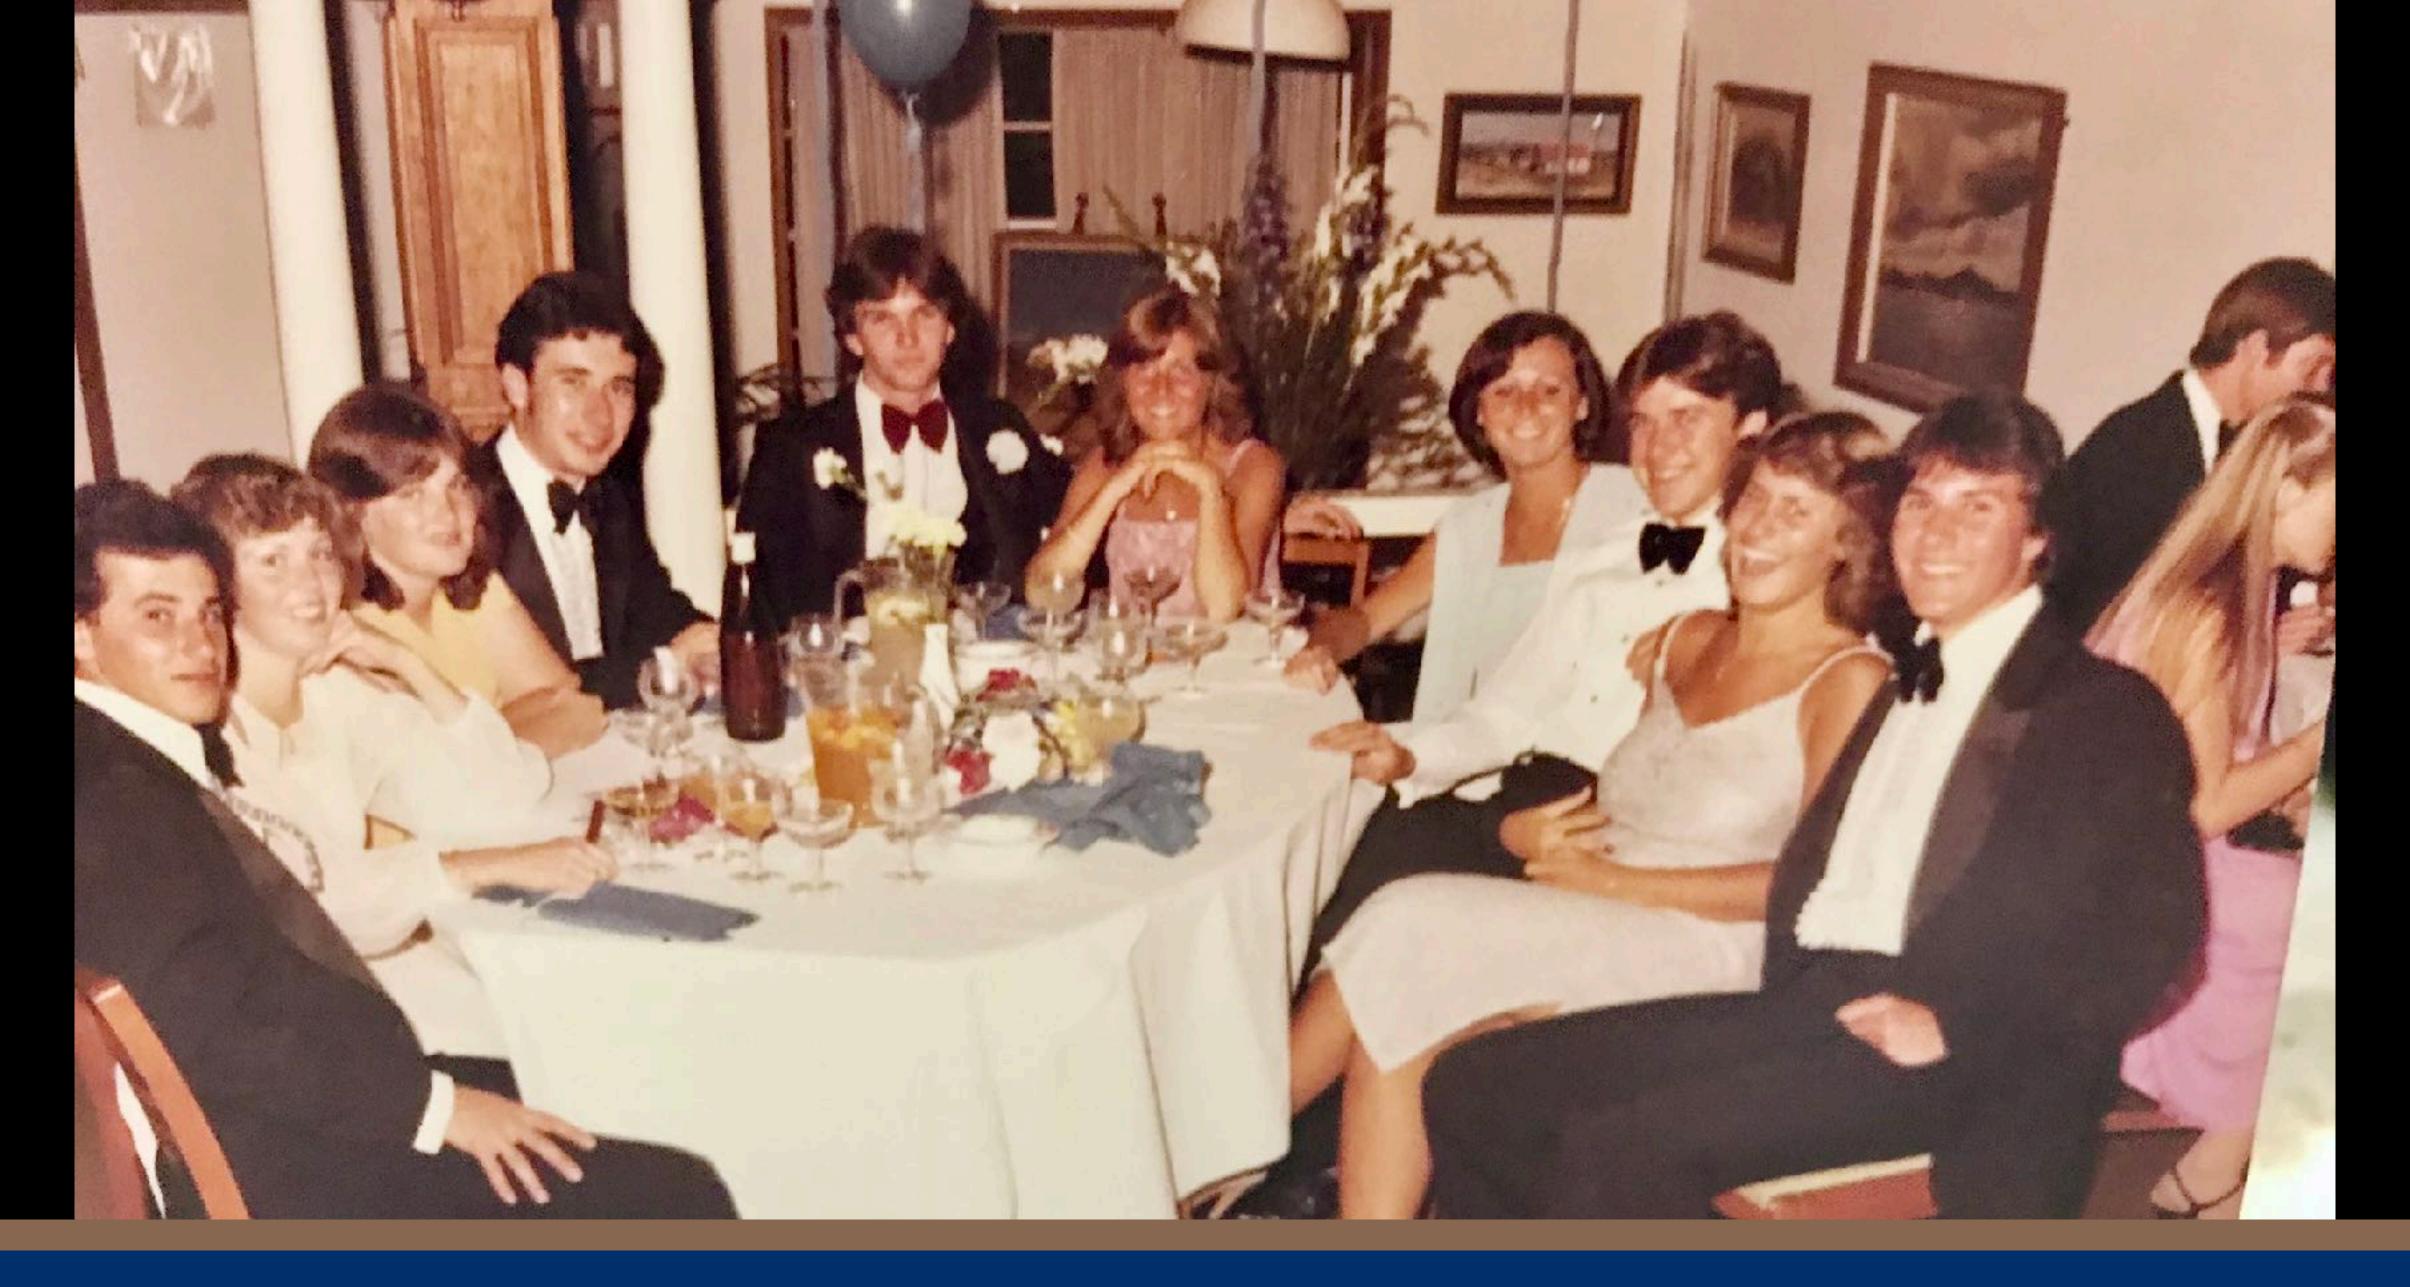

## Class of 1980 40 Year Reunion

14 May 2022

Hilary Webber School Captain (Dux of School) Medicine

Lyndell Humphrey (Old Girls' Union Prize) Science Teaching

Maree Whittaker Arts

Karen Williams Banking

Mara Yuen Arts