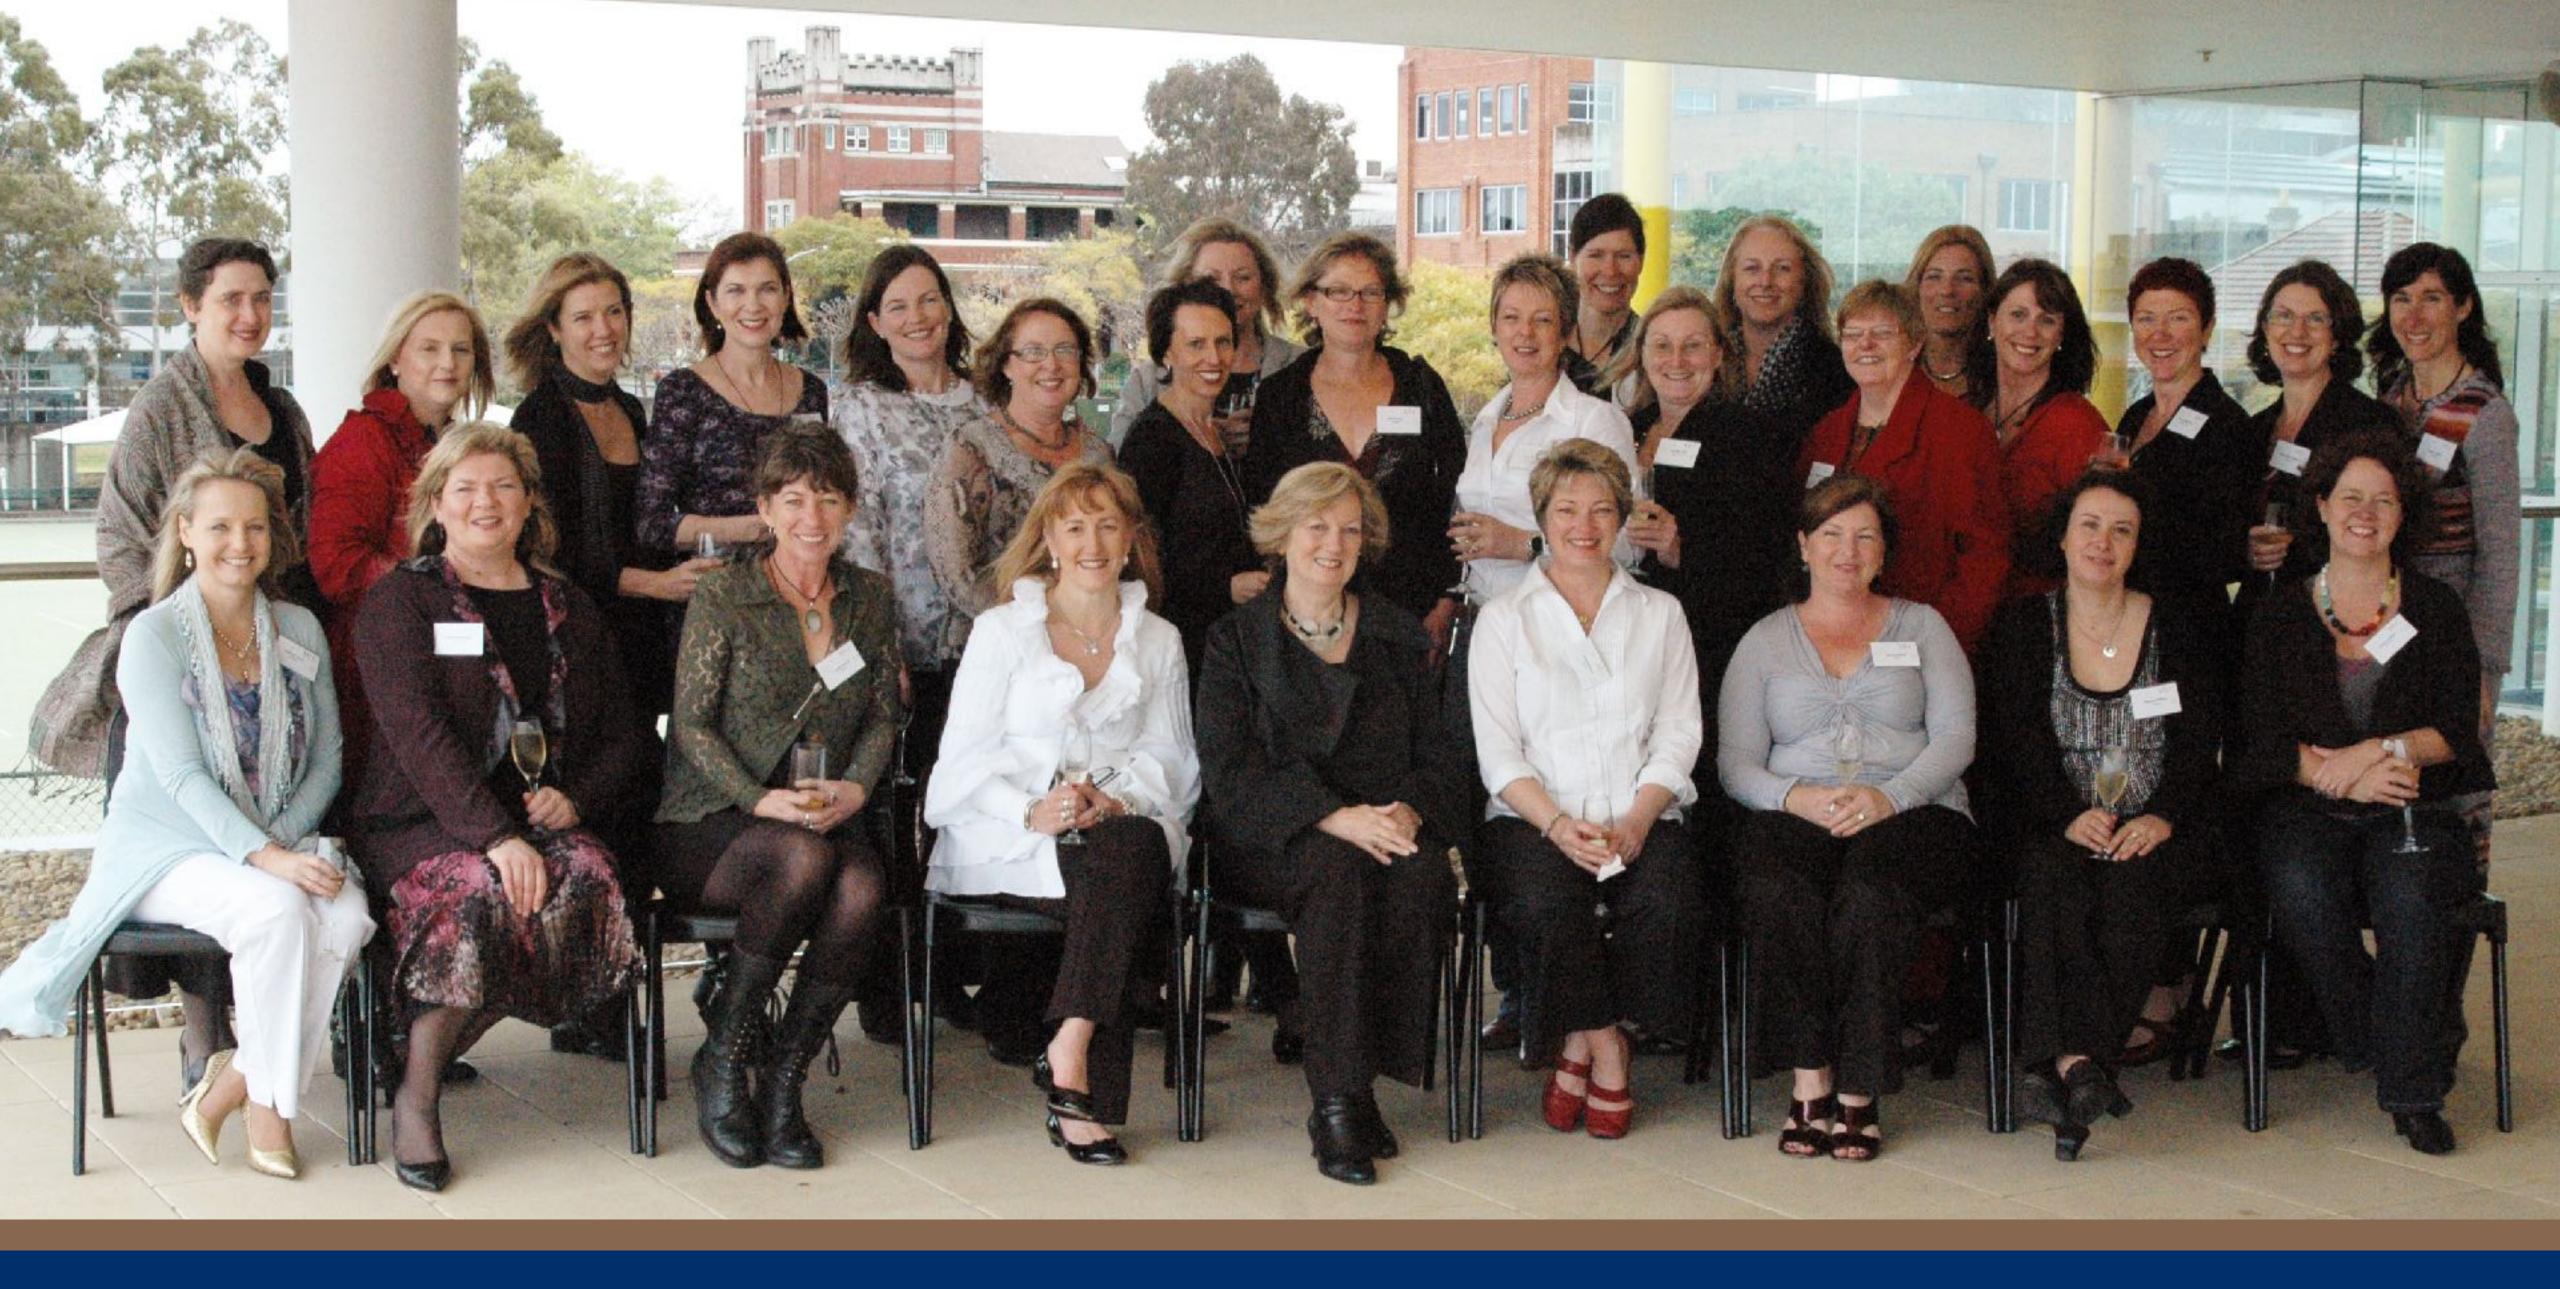

## Class of 1980 40 Year Reunion

14 May 2022

Hilary Webber School Captain (Dux of School) Medicine

Lyndell Humphrey (Old Girls' Union Prize) Science Teaching

Maree Whittaker Arts

Karen Williams Banking

Mara Yuen Arts