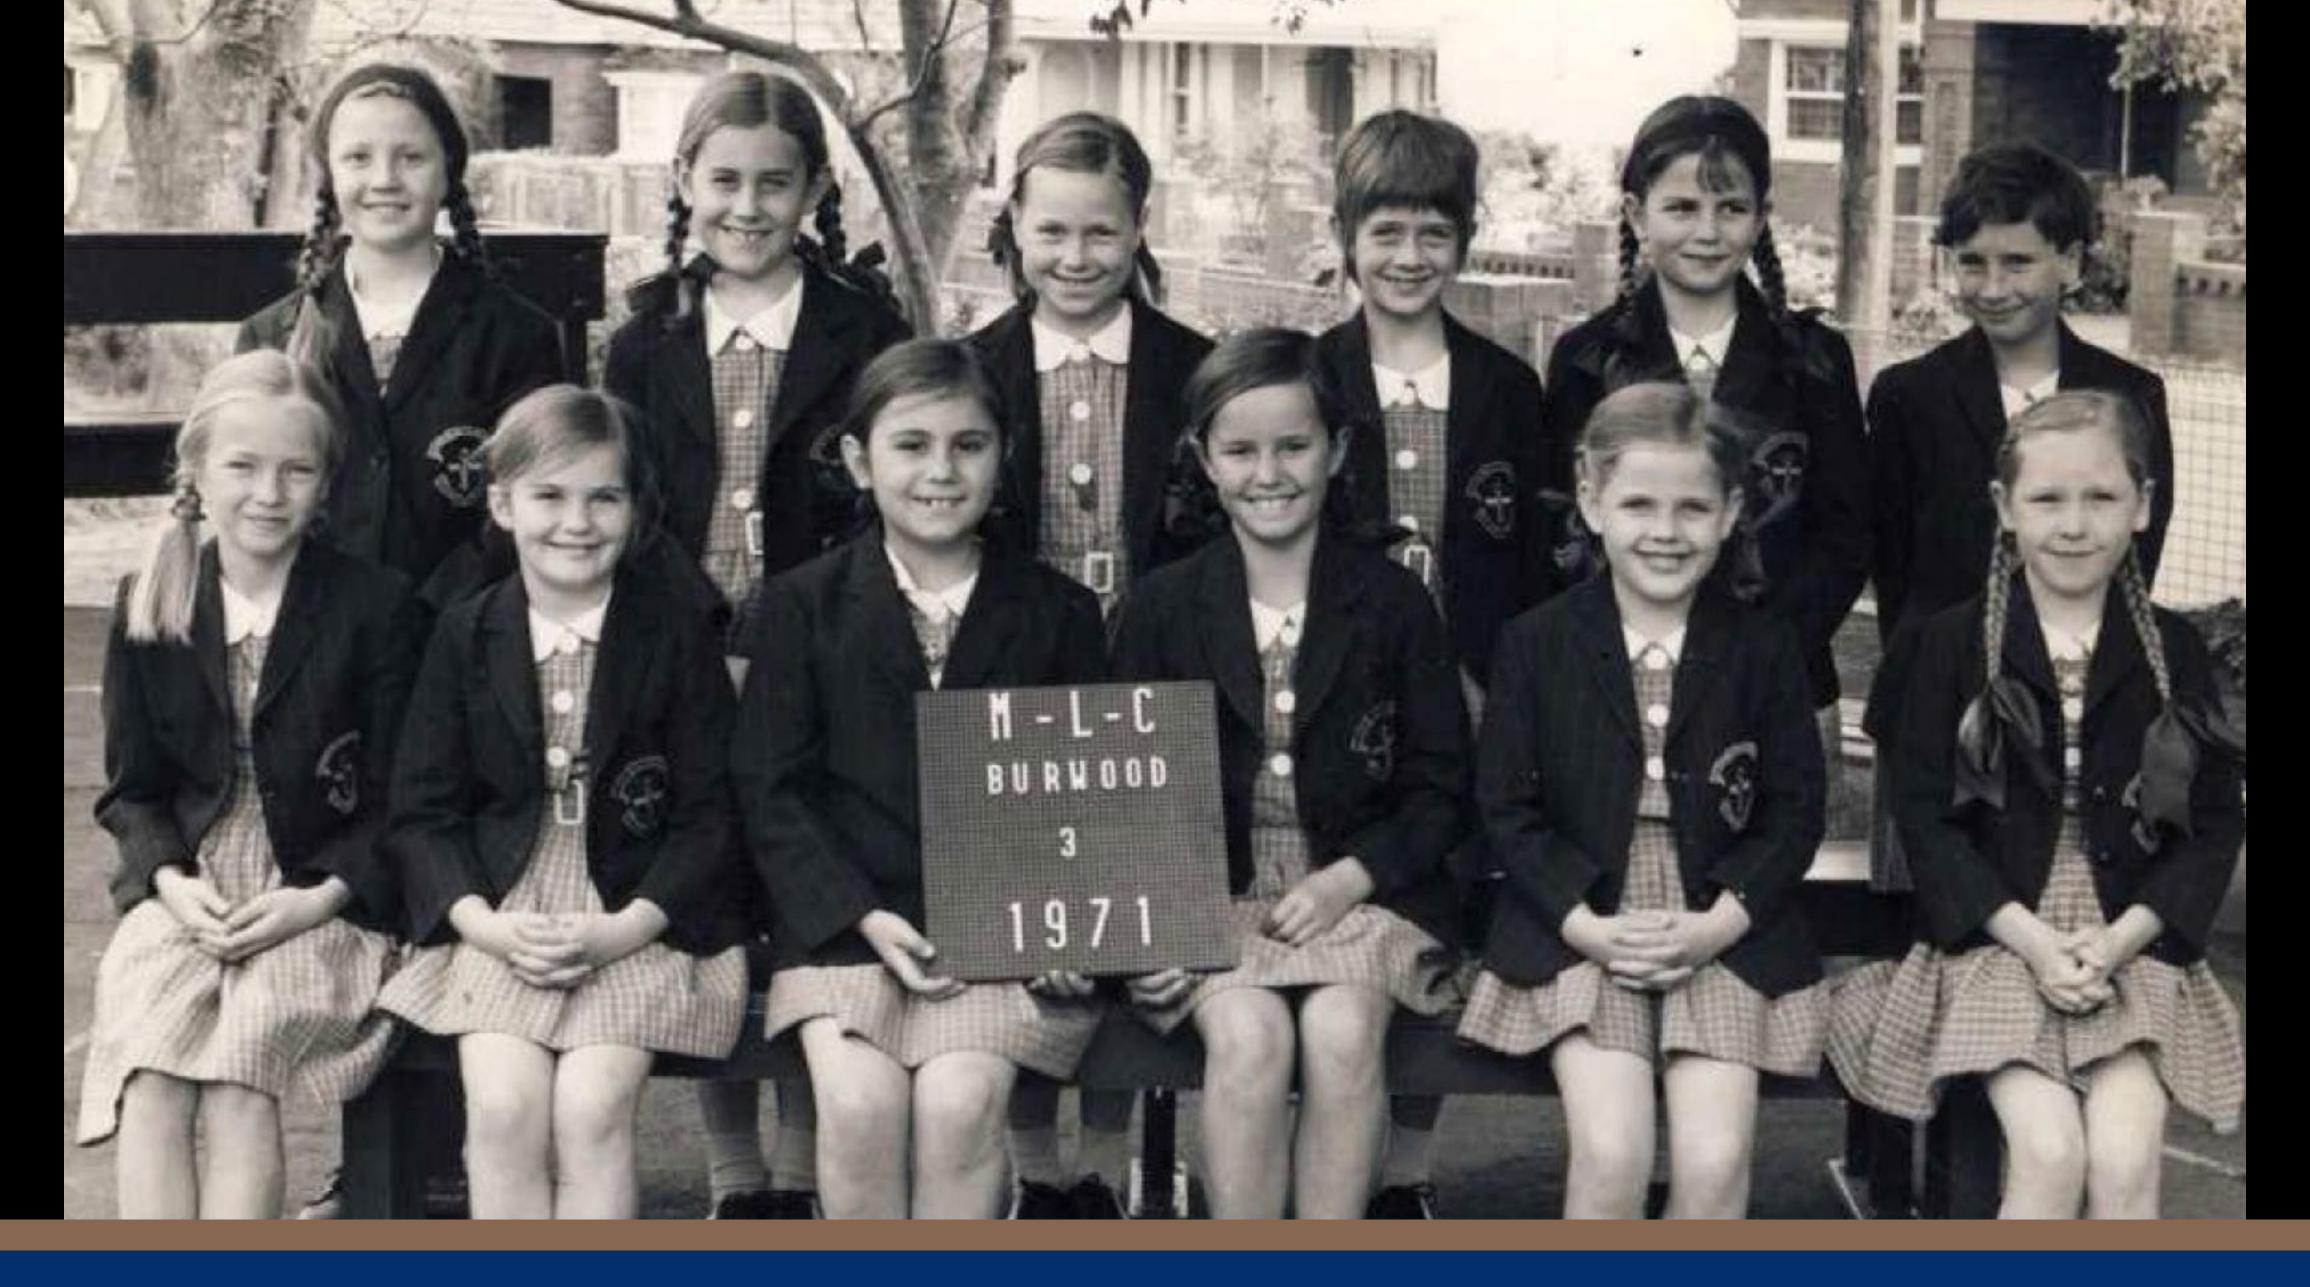

## MLC School welcomes you to the

## Class of 1980 40 Year Reunion

14 May 2022









































































Hilary Webber School Captain (Dux of School) Medicine



Lyndell Humphrey (Old Girls' Union Prize) Science Teaching



Maree Whittaker Arts



Karen Williams Banking



Mara Yuen Arts



Sally Turner Fashion Design



Teaching



Judi Whiteman
Exchange Student —
Indonesia





Kylie Andrew Physiotherapy



Lyndel Bosman Economics/Law



Michelle Clift Nursing/Physiotherapy



Jennifer Dickens Fashion Design



Melissa Evans Graphic Design



Marika Bouzianis

Economics



Megan Brake Medicine



Prue Clifton Law



Karen Downer Early Childhood Teaching



Robyn Elvy Travel Consultant





Andrea Black Hospital Administation



Tsa-Cheng Chang



Brennice Coates
Travel Agent/
Consultant



Kathy Duce Textiles Teaching



Beverly Farlow Physiotherapy



Andrea Bligh